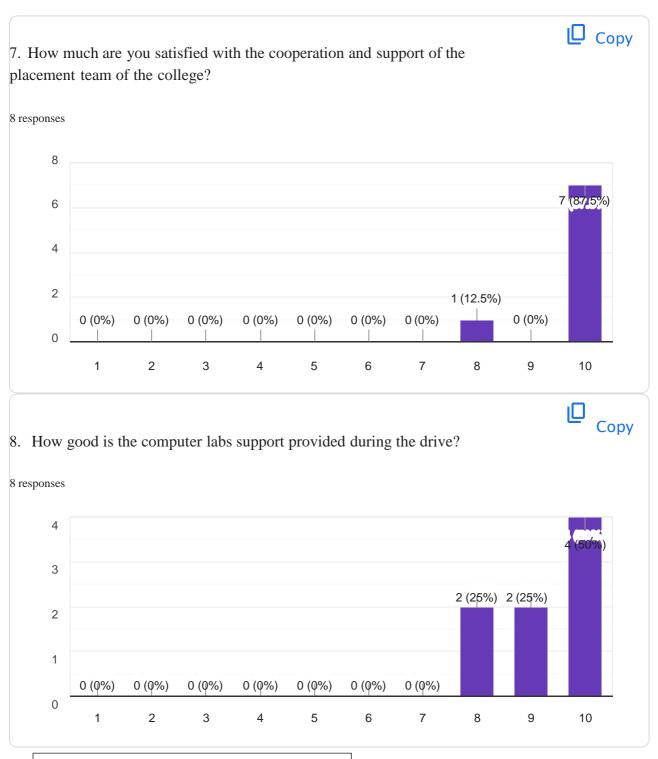

The average rating given by employer is 95.0%

7. How much are you satisfied with the cooperation and support of the placement team of the college?

The average rating given by employer is 97.5%

8. How good is the computer labs support provided during the drive?

The average rating given by employer is 92.5%

9. How much are you satisfied with the hospitality provided by the college?

The average rating given by employers is **86.2%** 

10. How much are you satisfied with the joining of students after appointment?