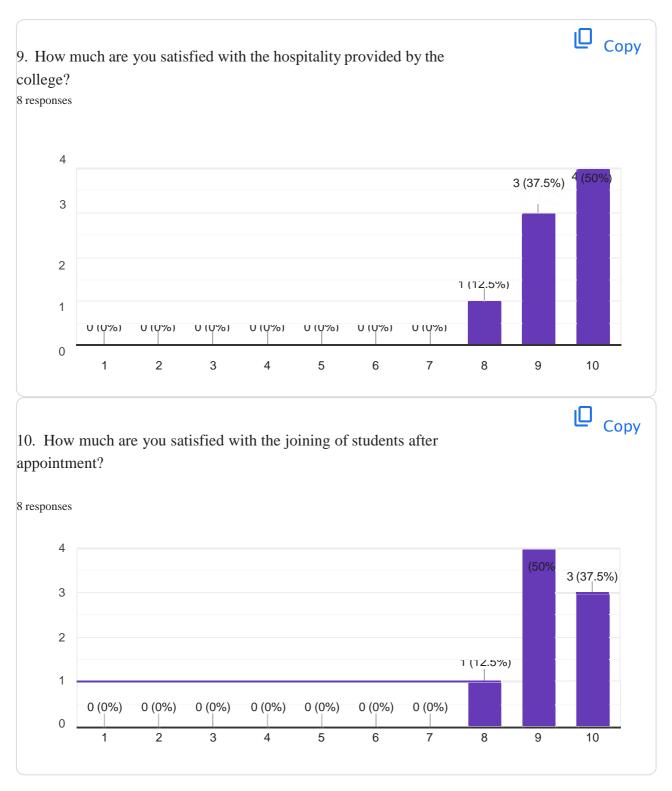

The average rating given by employer is 92.5%

9. How much are you satisfied with the hospitality provided by the college?

The average rating given by employers is **86.2%** 

10. How much are you satisfied with the joining of students after appointment?

The average rating given by employers is 92.5%