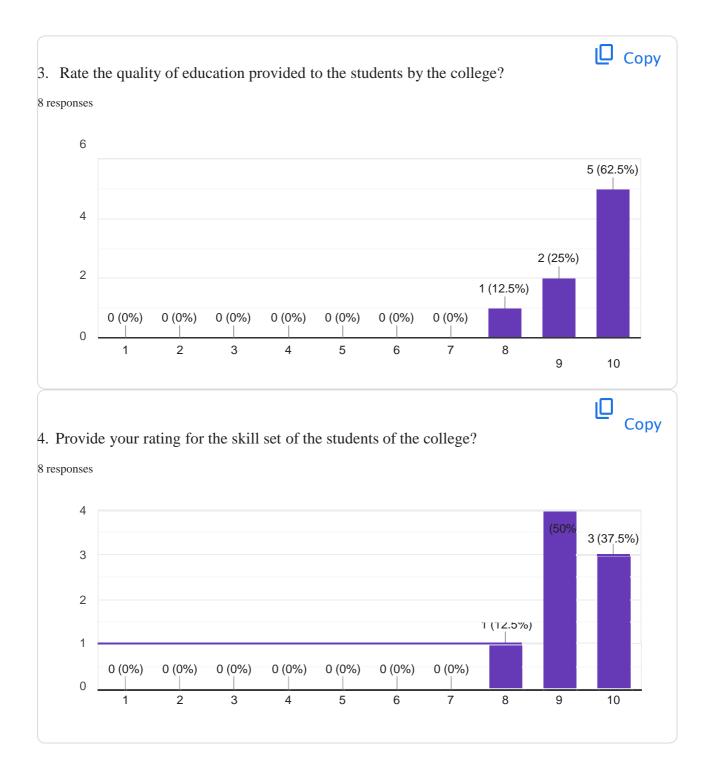

The average rating given by employers is 90.0%

3. Rate the quality of education provided to the students by the college?

The average rating given by employers is 95.0%

4. Provide your rating for the skill set of the students of the college?

The average rating given by employers is 95.0%

5. Rate the strength of the students present for placement drive?

The average rating given by employers is 90.0%.

6. How much do you like the comfort of the infrastructure of the college?