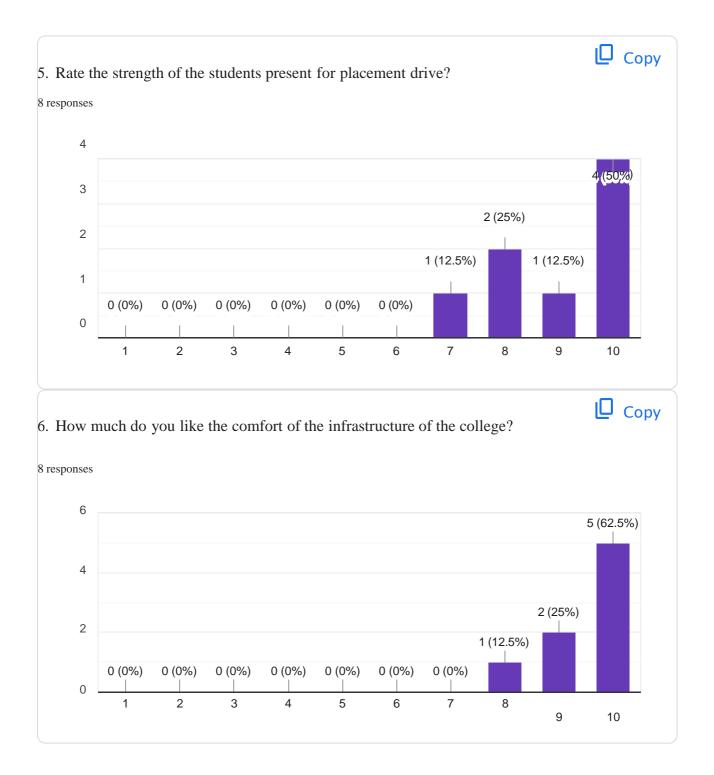

The average rating given by employers is 95.0%

5. Rate the strength of the students present for placement drive?

The average rating given by employers is 90.0%.

6. How much do you like the comfort of the infrastructure of the college?

The average rating given by employer is 95.0%

7. How much are you satisfied with the cooperation and support of the placement team of the college?

The average rating given by employer is 97.5%

8. How good is the computer labs support provided during the drive?