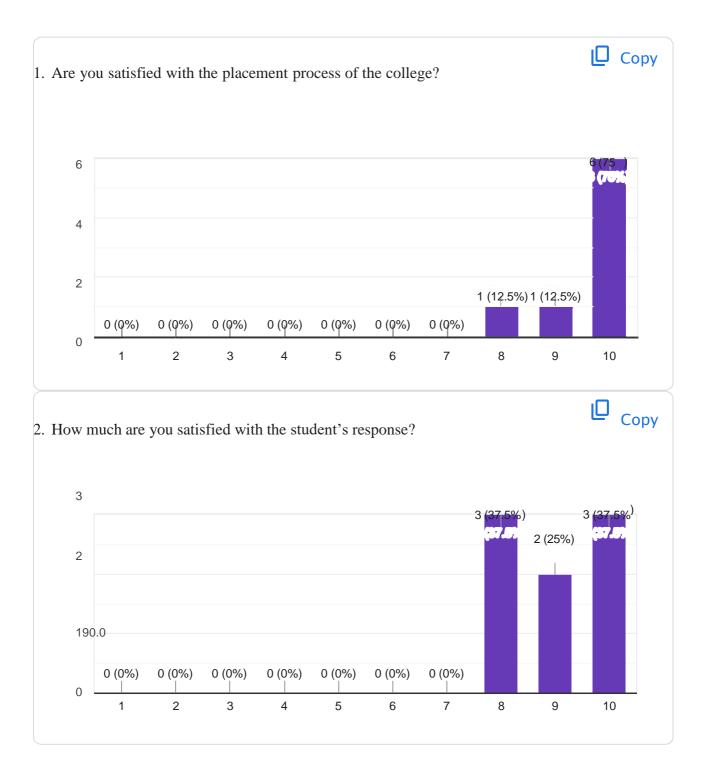

## **EMPLOYER FEEDBACK ANALYSIS**

(2021-2022)

1. Are you satisfied with the placement process of the college?

The average rating given by employers is 96.25%

2. How much are you satisfied with the student's response?

The average rating given by employers is 90.0%

3. Rate the quality of education provided to the students by the college?

The average rating given by employers is 95.0%

4. Provide your rating for the skill set of the students of the college?