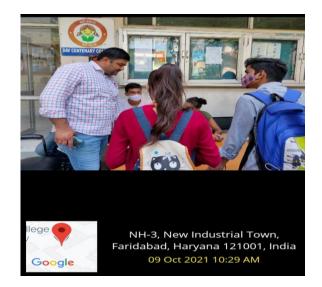

## **Covid Vaccine Camp**

8<sup>th</sup> Oct,2021

Covid Vaccine Camp was organized by Badshah Khan Hospital at DAV Shatabdi College, Faridabad. All the academic, non-academic and college students of the college participated in this camp and got the first and second vaccinations of Covishield. This camp was organized under the able leadership of Dr. Hiya ji. On this occasion, he told everyone about the benefits of the vaccine. The principal of the college, Dr. Savita Bhagat, inspired everyone to get the vaccine. On this occasion, NSS unit student in-charge Dr. Jitendra Dhul, YRC counselor Dr. Neeraj Singh, Dr. Narendra Singh, Madam Kavita Sharma, Mr. Neeraj Malik, Mr. Ashok Mangla ji and Mr. Anand Singh ji from Physical Education Department were present. In this camp, more than 150 people got the vaccine.