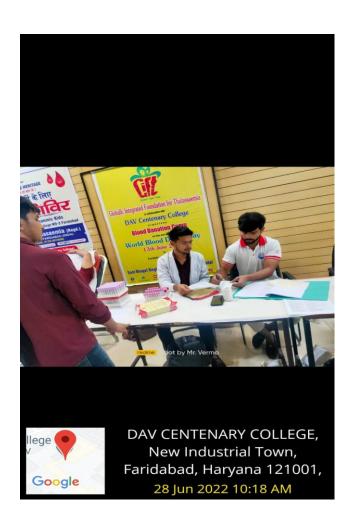

## **Thalassemia Awareness Camp**

14<sup>th</sup> Dec, 2021

Thalassemia awareness camp was organised on 14<sup>th</sup> Dec at DAV Centenary College under the guidance of G.I.F.T. (Globally Integrated Foundation for Thalassemia. This seminar is associated with I.R.C.S (Indian Red Cross Society) and N.S.S. (National Service Scheme). Madan Chawal the president of G.I.F.T. motivates the student for screening test of Thalassemia and tells about the minor/carrier thalassemia patients and its worst effect. He and his team also share his view how to patiently deal with thalassemia patient and importance of blood for them. Our honourable principal Savita Bhagat also motivates students to participate in screening test.

### **Thalassemia Camp**

16th Dec,2021

Made a world record by doing five hundred thalassemia carrier tests in one day at Centenary College., DAV Youth Red Cross Unit of Shatabdi Mahavidyalaya, Faridabad and NSS.The unit GIFT(Globally Integrated Foundation for Thalassemia), Thalassemia India and I.R.C.S. (Indian Red Cross Society) organized Thalassemia Career Test Camp. The students and staff of the college participated with full enthusiasm in getting the test done and a world record was made by conducting five hundred thalassemia career tests in a day. Before organizing this camp, GIFT. An awareness seminar was also organized by the college in which the students were made aware of the importance of this test in life. The result of that awareness seminar came out in the form of a world record THALASSEMIA AWARENESS SCREENING CAMP, Mrs Shikha Gupta, Co-ordinator, Thalassemia India and I.R.C.S., College Principal Dr. Savita Bhagat, Youth Red Cross Unit (Girls) Counselor Dr. Vijaywanti, Youth Red Cross Unit (Boys) Counselor Dr. Neeraj Singh, N.S.S. (Boys). Dr. Jitendra Dhull, N.S.S.(Girls) P. O. Kavita Sharma, Neeraj Malik, Anand Singh and Virendra Singh from the Department of Journalism were present.

डी.ए.वी. शताब्दी महाविद्यालय में एक दिन में पांच सौ थैलेसीमिया कैरियर टेस्ट कर बनाया विश्व कीर्तिमान |

डी.ए.वी. शताब्दी महाविद्यालय,फरीदाबाद के यूथ रेड क्रॉस युनिट व एन. एस. एस. यूनिट ने जी.आई. एफ. टी.(ग्लोबली इंटीग्रेटेड फाउंडेशन फॉर थैलेसीमिया), थैलेसीमिया इंडिया व आई. आर. सी. एस.(इंडियन रेड क्रॉस सोसाइटी) के सहयोग से थैलेसीमिया कैरियर टेस्ट कैंप का आयोजन करवाया | महाविद्यालय के छात्रों व कर्मचारियों ने टेस्ट करवाने में पूर्ण उत्साह के साथ भाग लिया और एक दिन में पांच सौ थैलेसीमिया कैरियर टेस्ट करके विश्व कीर्तिमान बनाया गया | इस कैंप के आयोजन से पूर्व में जी.आई. एफ. टी. द्वारा महाविद्यालय में एक जागरूकता सेमिनार का आयोजन भी करवाया गया था जिसमें छात्रों को इस टेस्ट की जीवन में महत्वपूर्णता से अवगत करवाया गया था । उस जागरूकता सेमिनार का परिणाम विश्व कीर्तिमान के रूप में सामने आया कैंप में मदन चावला, संस्थापक व अध्यक्ष, जी.आई.एफ.टी., मिसेज शिखा गुप्ता, को-ऑर्डिनेटर ,थैलेसीमिया इंडिया व आई. आर. सी. एस., महाविद्यालय प्रधानाचार्या डॉ. सविता भगत, यूथ रेड क्रॉस यूनिट(गर्ल्स) काउंसलर डॉ. विजयवंती, यूथ रेड क्रॉस यूनिट(बॉयज) काउंसलर डॉ. नीरज सिंह, एन. एस. एस.(बॉयज) पी. ओ. डॉ. जीतेन्द्र ढुल, एन. एस. एस.(गर्ल्स) पी. ओ. कविता शर्मा , नीरज मलिक, आनंद सिंह व पत्रकारिता विभाग से वीरेंद्र सिंह मौजुद रहे।