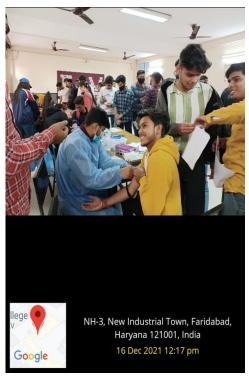

## **Thalassemia Awareness Camp**

14<sup>th</sup> Dec, 2021

Thalassemia awareness camp was organised on 14<sup>th</sup> Dec at DAV Centenary College under the guidance of G.I.F.T. (Globally Integrated Foundation for Thalassemia. This seminar is associated with I.R.C.S (Indian Red Cross Society) and N.S.S. (National Service Scheme). Madan Chawal the president of G.I.F.T. motivates the student for screening test of Thalassemia and tells about the minor/carrier thalassemia patients and its worst effect. He and his team also share his view how to patiently deal with thalassemia patient and importance of blood for them. Our honourable principal Savita Bhagat also motivates students to participate in screening test.

### **Thalassemia Camp**

16th Dec,2021

Made a world record by doing five hundred thalassemia carrier tests in one day at Centenary College., DAV Youth Red Cross Unit of Shatabdi Mahavidyalaya, Faridabad and NSS.The unit GIFT(Globally Integrated Foundation for Thalassemia), Thalassemia India and I.R.C.S. (Indian Red Cross Society) organized Thalassemia Career Test Camp. The students and staff of the college participated with full enthusiasm in getting the test done and a world record was made by conducting five hundred thalassemia career tests in a day. Before organizing this camp, GIFT. An awareness seminar was also organized by the college in which the students were made aware of the importance of this test in life. The result of that awareness seminar came out in the form of a world record THALASSEMIA AWARENESS SCREENING CAMP, Mrs Shikha Gupta, Co-ordinator, Thalassemia India and I.R.C.S., College Principal Dr. Savita Bhagat, Youth Red Cross Unit (Girls) Counselor Dr. Vijaywanti, Youth Red Cross Unit (Boys) Counselor Dr. Neeraj Singh, N.S.S. (Boys). Dr. Jitendra Dhull, N.S.S.(Girls) P. O. Kavita Sharma, Neeraj Malik, Anand Singh and Virendra Singh from the Department of Journalism were present.