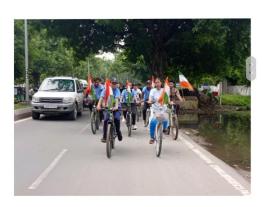

## Rally on Swachh Bharat Abhiyan

4<sup>th</sup> Dec,2021

The professors of DAV Centenary College and students of Youth Red Cross, National Service Scheme, and National Cadet Corps performed N.V. took out a cleanliness rally at H 3 No., In.IT, area and tried to caution the people of the area towards making a clean Faridabad. This rally was taken out under the aegis of MCF Commissioner, Faridabad and Principal of the college Dr. Savita Bhagat ji flagged off the program and inaugurated this rally from the college gate and reminded all the present students the importance of solid waste management. And also told that it is very important to collect solid waste or all kinds of waste material in a planned manner at the source level itself. All of us can get rid of this problem only with the participation of citizens. DSW Dr. Narendra Kumar of the college was also present in this program. contribution of Dr. Neeraj Singh, Program Officer of National Service Scheme, Dr. Jitendra Dhull and Kavita Sharma, Captain Sunita Dudeja from National Cadet Corps and Estate Officer of the college Mr. Ashok Mangla ji mainly in organizing the rally. Stayed. Professors A.Pro Neeraj Malik, and A.Pro Sarika also participated in the rally.

### Faridabad Hindustan ab tak/Dinesh Bhardwaj :

डी.ए.वी शताब्दी महाविद्यालय के प्राध्यापकों एवं यूथ रेड क्रॉस, राष्ट्रीय सेवा योजना, तथा राष्ट्रीय कैडेट कोर के छात्र छात्राओं ने दिनांक 4 दिसंबर को एन. एच तीन नंबर, इन.आई टी, क्षेत्र में एक स्वच्छता रैली निकाली और क्षेत्र के लोगों को एक स्वच्छ फरीदाबाद बनाने की दिशा में आगाह करने का प्रयास किया। यह रैली एम सी एफ कमिश्रर फरीदाबाद के तत्वाधान से निकाली गयी और कॉलज की प्राचार्या डॉ सविता भगत जी ने इस कार्यक्रम को हरी झंडी दिखा कर कॉलेज गेट से इस रैली का शुभारंभ किया और सभी उपस्थित छात्र – छात्राओं को ठोस कचरा प्रबंधन की अहमियत याद दिलाई और साथ ही यह भी बताया कि ठोस कचरा या सभी तरह के अवशिष्ट पदार्थ को स्त्रोत के स्तर पर ही सुनियोजित तरीके से इकट्ठा करना बहुत ज़रूरी है। नागरिकों की भागीदारी से ही हम सभी इस समस्या से निजात पा सकते हैं। महाविद्यालय के डी.एस डब्लू डॉ नरेंद्र कुमार भी इस कार्यक्रम में उपस्थित रहे। रैली के आयोजन में मुख्य तौर पर महाविद्यालय यूथ रेड क्रॉस यूनिट के इंचार्ज डॉ नीरज सिंह, राष्ट्रीय सेवा योजना के प्रोग्राम अफसर डॉ जितेंद्र ढूल एवं कविता शर्मा, राष्ट्रीय कैडेट कोर से कैप्टेन सुनीता इडेजा तथा महाविद्यालय के एस्टेट अफसर श्री अशोक मंगला जी का विशेष योगदान रहा। रैली में प्राध्यापकों में अ.प्रो नीरज मलिक, तथा अ.प्रो सारिका भी शामिल रहे।