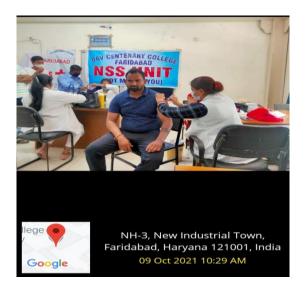

## **Covid Vaccine Camp**

8<sup>th</sup> Oct,2021

Covid Vaccine Camp was organized by Badshah Khan Hospital at DAV Shatabdi College, Faridabad. All the academic, non-academic and college students of the college participated in this camp and got the first and second vaccinations of Covishield. This camp was organized under the able leadership of Dr. Hiya ji. On this occasion, he told everyone about the benefits of the vaccine. The principal of the college, Dr. Savita Bhagat, inspired everyone to get the vaccine. On this occasion, NSS unit student in-charge Dr. Jitendra Dhul, YRC counselor Dr. Neeraj Singh, Dr. Narendra Singh, Madam Kavita Sharma, Mr. Neeraj Malik, Mr. Ashok Mangla ji and Mr. Anand Singh ji from Physical Education Department were present. In this camp, more than 150 people got the vaccine.