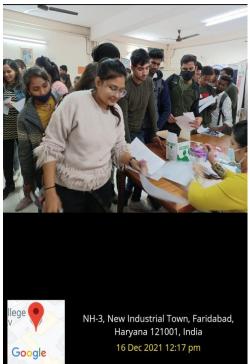

## **Thalassemia Awareness Camp**

14<sup>th</sup> Dec, 2021

Thalassemia awareness camp was organised on 14<sup>th</sup> Dec at DAV Centenary College under the guidance of G.I.F.T. (Globally Integrated Foundation for Thalassemia. This seminar is associated with I.R.C.S (Indian Red Cross Society) and N.S.S. (National Service Scheme). Madan Chawal the president of G.I.F.T. motivates the student for screening test of Thalassemia and tells about the minor/carrier thalassemia patients and its worst effect. He and his team also share his view how to patiently deal with thalassemia patient and importance of blood for them. Our honourable principal Savita Bhagat also motivates students to participate in screening test.

### **Thalassemia Camp**

16th Dec,2021

Made a world record by doing five hundred thalassemia carrier tests in one day at Centenary College., DAV Youth Red Cross Unit of Shatabdi Mahavidyalaya, Faridabad and NSS.The unit GIFT(Globally Integrated Foundation for Thalassemia), Thalassemia India and I.R.C.S. (Indian Red Cross Society) organized Thalassemia Career Test Camp. The students and staff of the college participated with full enthusiasm in getting the test done and a world record was made by conducting five hundred thalassemia career tests in a day. Before organizing this camp, GIFT. An awareness seminar was also organized by the college in which the students were made aware of the importance of this test in life. The result of that awareness seminar came out in the form of a world record THALASSEMIA AWARENESS SCREENING CAMP, Mrs Shikha Gupta, Co-ordinator, Thalassemia India and I.R.C.S., College Principal Dr. Savita Bhagat, Youth Red Cross Unit (Girls) Counselor Dr. Vijaywanti, Youth Red Cross Unit (Boys) Counselor Dr. Neeraj Singh, N.S.S. (Boys). Dr. Jitendra Dhull, N.S.S.(Girls) P. O. Kavita Sharma, Neeraj Malik, Anand Singh and Virendra Singh from the Department of Journalism were present.