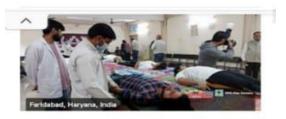

## **Covid Vaccine Camp**

8<sup>th</sup> Oct,2021

Covid Vaccine Camp was organized by Badshah Khan Hospital at DAV Shatabdi College, Faridabad. All the academic, non-academic and college students of the college participated in this camp and got the first and second vaccinations of Covishield. This camp was organized under the able leadership of Dr. Hiya ji. On this occasion, he told everyone about the benefits of the vaccine. The principal of the college, Dr. Savita Bhagat, inspired everyone to get the vaccine. On this occasion, NSS unit student in-charge Dr. Jitendra Dhul, YRC counselor Dr. Neeraj Singh, Dr. Narendra Singh, Madam Kavita Sharma, Mr. Neeraj Malik, Mr. Ashok Mangla ji and Mr. Anand Singh ji from Physical Education Department were present. In this camp, more than 150 people got the vaccine.