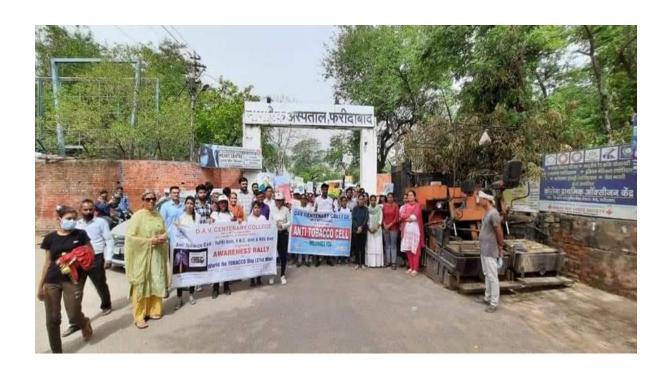

#### **ANTI TOBACCO RALLY**

#### 31st May, 2022

DAV Centenary College organized a rally on World No Tobacco Day (31 May) in collaboration with Tobacco Free Educational Institution Unit/Anti-Tobacco Cell. In this, volunteers of NSS and volunteers of Youth Red Cross made their contribution together. On this occasion Dr. Savita Bhagat (Officiating Principal) apprised the students about the importance and ill effects of celebrating World No Tobacco Day. The students spread awareness about the risks associated with the use of tobacco. He encouraged people to quit tobacco with many slogans, such as "break ties with tobacco, connect with healthy life". "Tobacco Habit, Treat Cancer". Also made people aware about the diseases caused by tobacco consumption like cancer, stroke, diabetes etc. This effort to educate about the ill effects of tobacco was done under the supervision of Dr. Jitendra Dhul (PO Boys Wing) and Miss Kavita Sharma (PO Girls Wing). They boosted the morale of the students by saying that tobacco was never a joke. It can also become a life sentence. He also administered an oath to the students not to use tobacco.

## DAV CENTENARY COLLEGE NOTICE

The Tobacco free Educational Institution unit/ Anti Tobacco cell, Youth Red Cross units and NSS UNIT of DAV Centenary College is organizing rally on World No Tobacco day (31st May,2022) at 8:30 am. All Boys and Girls of YRC are informed to assemble near the reception office and join the rally.