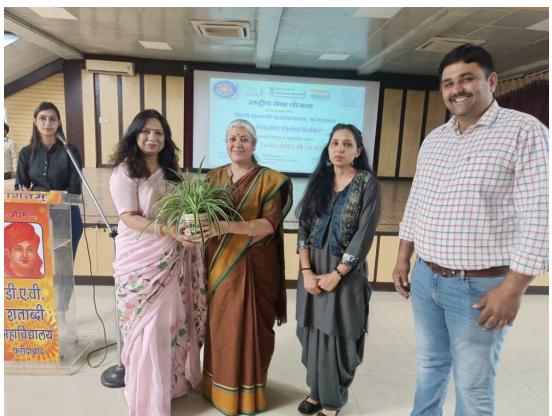

## **Thalassemia Awareness Camp**

14<sup>th</sup> Dec, 2021

Thalassemia awareness camp was organised on 14<sup>th</sup> Dec at DAV Centenary College under the guidance of G.I.F.T. (Globally Integrated Foundation for Thalassemia. This seminar is associated with I.R.C.S (Indian Red Cross Society) and N.S.S. (National Service Scheme). Madan Chawal the president of G.I.F.T. motivates the student for screening test of Thalassemia and tells about the minor/carrier thalassemia patients and its worst effect. He and his team also share his view how to patiently deal with thalassemia patient and importance of blood for them. Our honourable principal Savita Bhagat also motivates students to participate in screening test.

### **Thalassemia Camp**

16th Dec,2021

Made a world record by doing five hundred thalassemia carrier tests in one day at Centenary College., DAV Youth Red Cross Unit of Shatabdi Mahavidyalaya, Faridabad and NSS.The unit GIFT(Globally Integrated Foundation for Thalassemia), Thalassemia India and I.R.C.S. (Indian Red Cross Society) organized Thalassemia Career Test Camp. The students and staff of the college participated with full enthusiasm in getting the test done and a world record was made by conducting five hundred thalassemia career tests in a day. Before organizing this camp, GIFT. An awareness seminar was also organized by the college in which the students were made aware of the importance of this test in life. The result of that awareness seminar came out in the form of a world record THALASSEMIA AWARENESS SCREENING CAMP, Mrs Shikha Gupta, Co-ordinator, Thalassemia India and I.R.C.S., College Principal Dr. Savita Bhagat, Youth Red Cross Unit (Girls) Counselor Dr. Vijaywanti, Youth Red Cross Unit (Boys) Counselor Dr. Neeraj Singh, N.S.S. (Boys). Dr. Jitendra Dhull, N.S.S.(Girls) P. O. Kavita Sharma, Neeraj Malik, Anand Singh and Virendra Singh from the Department of Journalism were present.

डी.ए.वी. शताब्दी महाविद्यालय में एक दिन में पांच सौ थैलेसीमिया कैरियर टेस्ट कर बनाया विश्व कीर्तिमान |

डी.ए.वी. शताब्दी महाविद्यालय,फरीदाबाद के यूथ रेड क्रॉस युनिट व एन. एस. एस. यूनिट ने जी.आई. एफ. टी.(ग्लोबली इंटीग्रेटेड फाउंडेशन फॉर थैलेसीमिया), थैलेसीमिया इंडिया व आई. आर. सी. एस.(इंडियन रेड क्रॉस सोसाइटी) के सहयोग से थैलेसीमिया कैरियर टेस्ट कैंप का आयोजन करवाया | महाविद्यालय के छात्रों व कर्मचारियों ने टेस्ट करवाने में पूर्ण उत्साह के साथ भाग लिया और एक दिन में पांच सौ थैलेसीमिया कैरियर टेस्ट करके विश्व कीर्तिमान बनाया गया | इस कैंप के आयोजन से पूर्व में जी.आई. एफ. टी. द्वारा महाविद्यालय में एक जागरूकता सेमिनार का आयोजन भी करवाया गया था जिसमें छात्रों को इस टेस्ट की जीवन में महत्वपूर्णता से अवगत करवाया गया था । उस जागरूकता सेमिनार का परिणाम विश्व कीर्तिमान के रूप में सामने आया कैंप में मदन चावला, संस्थापक व अध्यक्ष, जी.आई.एफ.टी., मिसेज शिखा गुप्ता, को-ऑर्डिनेटर ,थैलेसीमिया इंडिया व आई. आर. सी. एस., महाविद्यालय प्रधानाचार्या डॉ. सविता भगत, यूथ रेड क्रॉस यूनिट(गर्ल्स) काउंसलर डॉ. विजयवंती, यूथ रेड क्रॉस यूनिट(बॉयज) काउंसलर डॉ. नीरज सिंह, एन. एस. एस.(बॉयज) पी. ओ. डॉ. जीतेन्द्र ढुल, एन. एस. एस.(गर्ल्स) पी. ओ. कविता शर्मा , नीरज मलिक, आनंद सिंह व पत्रकारिता विभाग से वीरेंद्र सिंह मौजुद रहे।