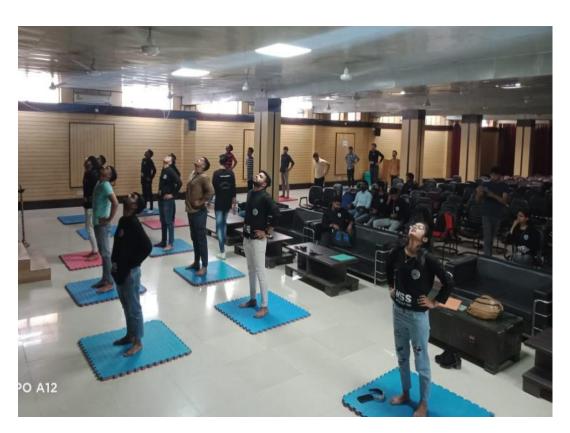

Third day of NSS camp started with Yoga at DAV Centenary College. It helps NSS volunteers to make themselves physically and mentally fit and also enhances our ability to work more efficiently. Dr Jitendra Dhull also inspired the students in this yoga camp. After this, NSS volunteer visited Gaushala. Volunteers fed the cows. Volunteers talked to the management committee and workers in the cowshed and asked them about their problems. After

# **Yoga Sessions**