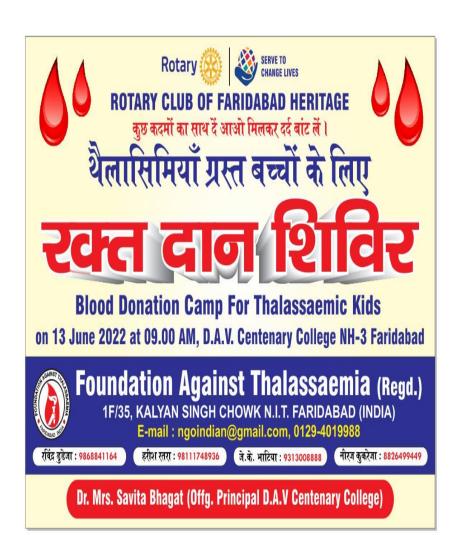

### **BLOOD DONATION CAMP**

# 12<sup>th</sup> Nov,2021

YRC Boys & Girls Wing, NCC Boys & Girls Wing, NSS Boys & Girls Wing of DAV Shatabdi Mahavidyalaya Faridabad, Sports Department, Swami Vivekananda Youth Club Lions Club Surya, Traffic Interpretation Centre, Nature Interpretation Centre, BK Hospital and Arya Samaj Unit Organized a one-day blood donation camp in association with This camp was started by cutting the lace from the lotus flowers by the honourable MLA Mrs. Seema Trikha. Lion Shri Anil Arora ji was also present in this program as guest of honour. In this blood donation camp, Surya Club patron Lion I D Arora Ji, President Lion Subhash Nayak Ji, Secretary and District Chair Person Lion RP Hans Ji, Treasure Lion R A Singla Ji and Project Chairman Lion Dilip Luthra Ji were present. In the program, Chief Guest Smt. Seema Trikha ji while praising DAV Centenary College said that this school has been organizing blood donation camps continuously for many years and through this holy donation, it is providing facilities to the people suffering from lack of blood in the society. Used to be. Dr. Savita Bhagat, Principal of DAV Centenary College, praising the students of the college for their active participation in this social work, congratulated them and motivated them to carry out the campaign of blood donation in future also. This blood donation camp was organized under the guidance of Dr. Vijaywanti, in-charge of the Girls' Wing of YRC and the coordinator of the program. Dr. Neeraj Singh, Incharge of YRC Boys Wing, Dr. Jitendra Dhull and Ms. Kavita Sharma, Incharge of Boys & Girls Wing of NSS, NCC Boys & Girls Wing Incharge Smt. Sunita Dudeja and Shri Ansari ji along with all departments in smooth conduct of the camp. The Deans and Heads of Departments cooperated. More than 100 students registered in this blood donation camp and 80 units of blood were collected. Students who donated blood were presented with fruits and juices by the college administration and a certificate was also given to the blood donor in appreciation of his work.