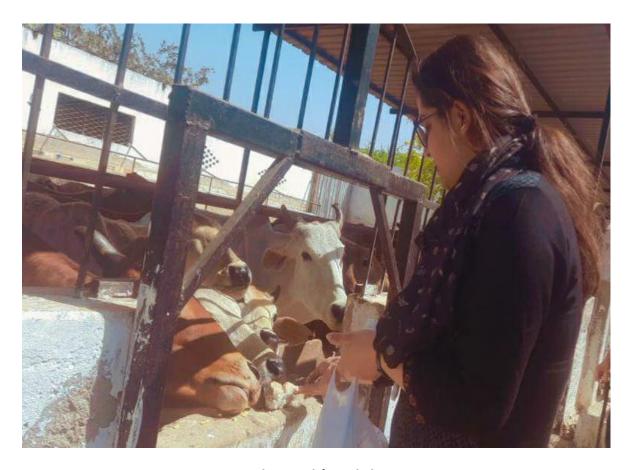

Third day of NSS camp started with Yoga at DAV Centenary College. It helps NSS volunteers to make themselves physically and mentally fit and also enhances our ability to work more efficiently. Dr Jitendra Dhull also inspired the students in this yoga camp. After this, NSS volunteer visited Gaushala. Volunteers fed the cows. Volunteers talked to the management committee and workers in the cowshed and asked them about their problems. After