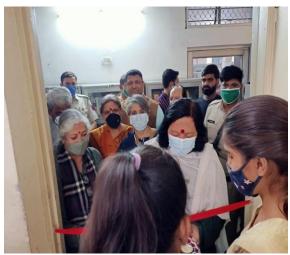

# Seminar On Swachh Banega Faridabad

18<sup>th</sup> Dec, 2021

As per the orders of Municipal Corporation Faridabad Commissioner Yashpal Yadav ji, the volunteers of 'National Service Scheme' NSS unit from different colleges organised a swach Bharat camp at Metro Hospital, Faridabad. under 'Benega Swachh Faridabad' 'Garbage Free Day - 31st December, Yaad Hai Na' Made the citizens of Faridabad aware. In this rally they share their thought how to clean our city and first step towards SMART CITY FARIDABAD. They also listen our point of view and the problems we face as a citizen.