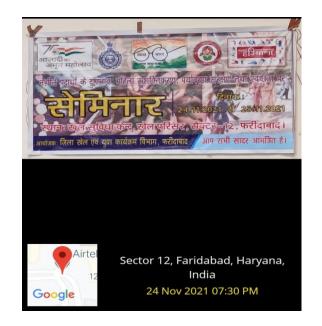

# Seminar on "To Stay away from Drugs"

24<sup>th</sup> Nov, 2021 to 25<sup>th</sup> Nov, 2021

A seminar on environmental protection, de-addiction and women empowerment was held on Wednesday in the Sector-12 District Sports Department building, in which 50 youths of the district participated. The program was started under the leadership of District Sports Officer Jagbir Singh. Spokesperson from the Forest Department, Dr. Rakesh Kumar, from the Medical Department, Dr. Dharamveer threw light on the subject. The youth were appealed to plant saplings for environmental protection and stay away from drugs. During this, Sunita, Asha Faujdar, coach Ashwini Sharma, Rajendra Kumar, Kapil Kumar, Chetan Babu etc. were present.

# नशे से दूर रहने की अपील

■ एनबीटी न्यूज, फरीदाबाद : सेक्टर-12 जिला खेल विभाग की बिल्डिंग में बुधवार को पर्यावरण संरक्षण, नशामुक्ति और महिला सशक्तीकरण विषय पर सेमिनार हुआ, जिसमें जिले के 50 युवाओं ने भाग लिया। जिला खेल अधिकारी जगबीर सिंह की अगुवाई में इस कार्यक्रम की शुरुआत हुई। प्रवक्ता वन विभाग से डॉ.राकेश कुमार, चिकित्सा विभाग से डॉ.धर्मवीर ने विषय पर प्रकाश डाला। युवाओं से पर्यावरण संरक्षण के लिए पौधे लगाने और नशे से दूर रहने की अपील की गई। इस दौरान सुनीता, आशा फौजदार, कोच अश्विनी शर्मा, राजेंद्र कुमार, कपिल कुमार, चेतन बाबू आदि मौजूद रहे।