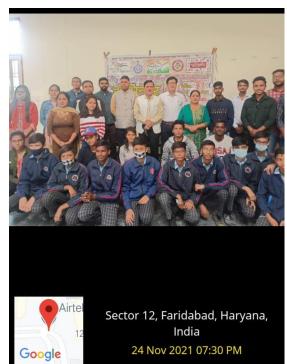

# Seminar on "To Stay away from Drugs"

24<sup>th</sup> Nov, 2021 to 25<sup>th</sup> Nov, 2021

A seminar on environmental protection, de-addiction and women empowerment was held on Wednesday in the Sector-12 District Sports Department building, in which 50 youths of the district participated. The program was started under the leadership of District Sports Officer Jagbir Singh. Spokesperson from the Forest Department, Dr. Rakesh Kumar, from the Medical Department, Dr. Dharamveer threw light on the subject. The youth were appealed to plant saplings for environmental protection and stay away from drugs. During this, Sunita, Asha Faujdar, coach Ashwini Sharma, Rajendra Kumar, Kapil Kumar, Chetan Babu etc. were present.

# नशे से दूर रहने की अपील

■ एनबीटी न्यूज, फरीदाबाद : सेक्टर-12 जिला खेल विभाग की बिल्डिंग में बुधवार को पर्यावरण संरक्षण, नशामुक्ति और महिला सशक्तीकरण विषय पर सेमिनार हुआ, जिसमें जिले के 50 युवाओं ने भाग लिया। जिला खेल अधिकारी जगबीर सिंह की अगुवाई में इस कार्यक्रम की शुरुआत हुई। प्रवक्ता वन विभाग से डॉ.राकेश कुमार, चिकित्सा विभाग से डॉ.धर्मवीर ने विषय पर प्रकाश डाला। युवाओं से पर्यावरण संरक्षण के लिए पौधे लगाने और नशे से दूर रहने की अपील की गई। इस दौरान सुनीता, आशा फौजदार, कोच अश्विनी शर्मा, राजेंद्र कुमार, कपिल कुमार, चेतन बाबू आदि मौजूद रहे।