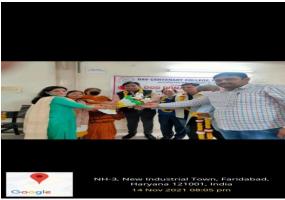

# 12<sup>th</sup> Nov,2021

YRC Boys & Girls Wing, NCC Boys & Girls Wing, NSS Boys & Girls Wing of DAV Shatabdi Mahavidyalaya Faridabad, Sports Department, Swami Vivekananda Youth Club Lions Club Surya, Traffic Interpretation Centre, Nature Interpretation Centre, BK Hospital and Arya Samaj Unit Organized a one-day blood donation camp in association with This camp was started by cutting the lace from the lotus flowers by the honourable MLA Mrs. Seema Trikha. Lion Shri Anil Arora ji was also present in this program as guest of honour. In this blood donation camp, Surya Club patron Lion I D Arora Ji, President Lion Subhash Nayak Ji, Secretary and District Chair Person Lion RP Hans Ji, Treasure Lion R A Singla Ji and Project Chairman Lion Dilip Luthra Ji were present. In the program, Chief Guest Smt. Seema Trikha ji while praising DAV Centenary College said that this school has been organizing blood donation camps continuously for many years and through this holy donation, it is providing facilities to the people suffering from lack of blood in the society. Used to be. Dr. Savita Bhagat, Principal of DAV Centenary College, praising the students of the college for their active participation in this social work, congratulated them and motivated them to carry out the campaign of blood donation in future also. This blood donation camp was organized under the guidance of Dr. Vijaywanti, in-charge of the Girls' Wing of YRC and the coordinator of the program. Dr. Neeraj Singh, Incharge of YRC Boys Wing, Dr. Jitendra Dhull and Ms. Kavita Sharma, Incharge of Boys & Girls Wing of NSS, NCC Boys & Girls Wing Incharge Smt. Sunita Dudeja and Shri Ansari ji along with all departments in smooth conduct of the camp. The Deans and Heads of Departments cooperated. More than 100 students registered in this blood donation camp and 80 units of blood were collected. Students who donated blood were presented with fruits and juices by the college administration and a certificate was also given to the blood donor in appreciation of his work.

Faridabad Hindustan ab tak/Dinesh Bhardwa : डीएवी शताब्दी महाविद्यालय फरीदाबाद के वाईआरसी बॉयज एंड गर्ल्स विंग, एनसीसी बॉयज एंड गर्ल्स विंग, एनएसएस बॉयज़ एंड गर्ल्स विंग, स्पोर्ट्स डिपार्टमेंट, स्वामी विवेकानंद यूध क्लब ने लायंस क्लब सूर्या, ट्रैफिक इंटरप्रिटेशन सेंटर, नेचर इंटरप्रिटेशन सेंटर, बी के हॉस्पिटल और आर्य समाज युनिट के साथ मिलकर एक दिवसीय रक्तदान शिविर का आयोजन कराया। इस शिविर का शुभारंभ माननीय एम एल ए श्रीमती सीमा त्रिखा जी के कर कमलों से फीता काटकर किया गया। इस कार्यक्रम में गेस्ट ऑफ ऑनर के रूप में लॉयन श्री अनिल अरोड़ा जी भी उपस्थित थे। इस रक्तदान शिविर में सूर्या क्लब के संरक्षक लायन आई डी अरोरा जी, अध्यक्ष लॉयन सुभाष नायक जी, सचिव एवं डिस्ट्रिक्ट चेयर पर्सन लॉयन आर पी हंस जी. टेजर लायनआर ए सिंगला जीऔर प्रोजेक्ट चेयरमैन लॉयन दिलीप लूधरा जी उपस्थित रहे। कार्यक्रम में मुख्य अतिथि श्रीमती सीमा त्रिखा जी ने डीएवी शताब्दी महाविद्यालय की प्रशंसा करते हुए कहा कि यह विद्यालय लगातार कई वर्षों से रक्तदान शिविर का आयोजन करता रहा है और इस पवित्र दान के माध्यम से समाज में रक्त के अभाव से प्रस्त लोगों को सविधाएं उपलब्ध करा रहा है। डीएवी शताब्दी महाविद्यालय की प्राचार्या डॉक्टर सविता भगत जी ने कॉलेज की लाव-लावाओं के रस सामाजिक कार्य में बढ़-चढ़कर भाग लेने की प्रशंसा करते हुए उन्हें शुभकामनाएं दी और उनको रक्तदान की मुहिम को भविष्य में भी चलाए