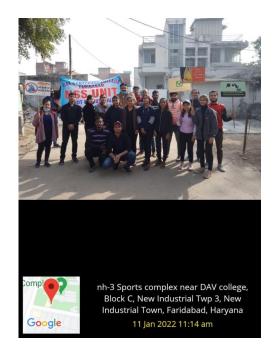

SHRAMDHAAN BY NH 3 DAV NSS UNIT OF WARD NO.15.

#mcfaridabad #swachhbanegafaridabad #megadrive

6 shares

Recent post by Page

**Municipal Corporation of Faridabad** 

|| SWACHH BANEGA FARIDABAD ||

#MCFARIDABAD #SWACHHBANEGAFARIDABAD #GARBAGEFREEDAYS

# Cleanliness campaign in Ward no 15

#mcfaridabad
#nagarnigamfaridabad
#swachhbanegafaridabad
#sabkasahyog
@yashpalmurar
@swachhbharat
@SwachhBharatGov
@SwachSurvekshan

5:35 pm · 31 Dec 2021 · Twitter for Android

SHRAMDHAAN BY NH 3 DVA NSS UNIT OF WARD NO.15.

#mcfaridabad #swachhbanegafaridabad #megadrive @yashpalmurar

Swachh Bharat I #AzadiKaAmritMahotsav and 9 others