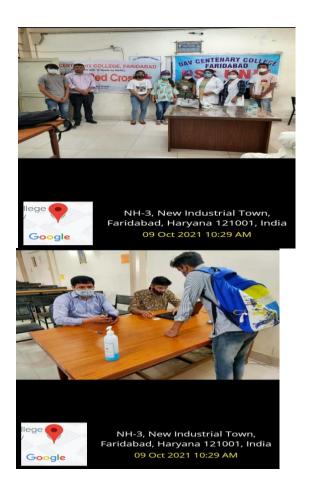

# 12<sup>th</sup> Nov,2021

YRC Boys & Girls Wing, NCC Boys & Girls Wing, NSS Boys & Girls Wing of DAV Shatabdi Mahavidyalaya Faridabad, Sports Department, Swami Vivekananda Youth Club Lions Club Surya, Traffic Interpretation Centre, Nature Interpretation Centre, BK Hospital and Arya Samaj Unit Organized a one-day blood donation camp in association with This camp was started by cutting the lace from the lotus flowers by the honourable MLA Mrs. Seema Trikha. Lion Shri Anil Arora ji was also present in this program as guest of honour. In this blood donation camp, Surya Club patron Lion I D Arora Ji, President Lion Subhash Nayak Ji, Secretary and District Chair Person Lion RP Hans Ji, Treasure Lion R A Singla Ji and Project Chairman Lion Dilip Luthra Ji were present. In the program, Chief Guest Smt. Seema Trikha ji while praising DAV Centenary College said that this school has been organizing blood donation camps continuously for many years and through this holy donation, it is providing facilities to the people suffering from lack of blood in the society. Used to be. Dr. Savita Bhagat, Principal of DAV Centenary College, praising the students of the college for their active participation in this social work, congratulated them and motivated them to carry out the campaign of blood donation in future also. This blood donation camp was organized under the guidance of Dr. Vijaywanti, in-charge of the Girls' Wing of YRC and the coordinator of the program. Dr. Neeraj Singh, Incharge of YRC Boys Wing, Dr. Jitendra Dhull and Ms. Kavita Sharma, Incharge of Boys & Girls Wing of NSS, NCC Boys & Girls Wing Incharge Smt. Sunita Dudeja and Shri Ansari ji along with all departments in smooth conduct of the camp. The Deans and Heads of Departments cooperated. More than 100 students registered in this blood donation camp and 80 units of blood were collected. Students who donated blood were presented with fruits and juices by the college administration and a certificate was also given to the blood donor in appreciation of his work.