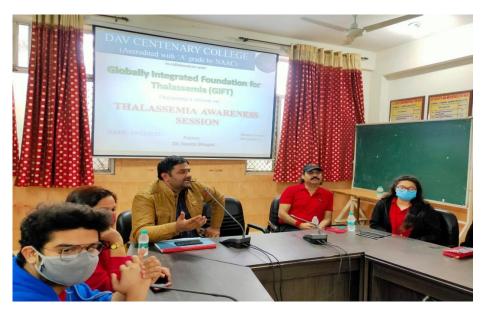

## **Thalassemia Awareness Camp**

14<sup>th</sup> Dec, 2021

Thalassemia awareness camp was organised on 14<sup>th</sup> Dec at DAV Centenary College under the guidance of G.I.F.T. (Globally Integrated Foundation for Thalassemia. This seminar is associated with I.R.C.S (Indian Red Cross Society) and N.S.S. (National Service Scheme). Madan Chawal the president of G.I.F.T. motivates the student for screening test of Thalassemia and tells about the minor/carrier thalassemia patients and its worst effect. He and his team also share his view how to patiently deal with thalassemia patient and importance of blood for them. Our honourable principal Savita Bhagat also motivates students to participate in screening test.

### **Thalassemia Camp**

16th Dec,2021

Made a world record by doing five hundred thalassemia carrier tests in one day at Centenary College., DAV Youth Red Cross Unit of Shatabdi Mahavidyalaya, Faridabad and NSS.The unit GIFT(Globally Integrated Foundation for Thalassemia), Thalassemia India and I.R.C.S. (Indian Red Cross Society) organized Thalassemia Career Test Camp. The students and staff of the college participated with full enthusiasm in getting the test done and a world record was made by conducting five hundred thalassemia career tests in a day. Before organizing this camp, GIFT. An awareness seminar was also organized by the college in which the students were made aware of the importance of this test in life. The result of that awareness seminar came out in the form of a world record THALASSEMIA AWARENESS SCREENING CAMP, Mrs Shikha Gupta, Co-ordinator, Thalassemia India and I.R.C.S., College Principal Dr. Savita Bhagat, Youth Red Cross Unit (Girls) Counselor Dr. Vijaywanti, Youth Red Cross Unit (Boys) Counselor Dr. Neeraj Singh, N.S.S. (Boys). Dr. Jitendra Dhull, N.S.S.(Girls) P. O. Kavita Sharma, Neeraj Malik, Anand Singh and Virendra Singh from the Department of Journalism were present.