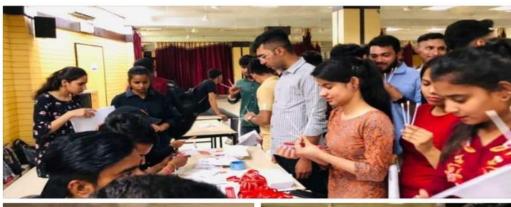

### **BLOOD DONATION CAMP**

# 12<sup>th</sup> Nov,2021

YRC Boys & Girls Wing, NCC Boys & Girls Wing, NSS Boys & Girls Wing of DAV Shatabdi Mahavidyalaya Faridabad, Sports Department, Swami Vivekananda Youth Club Lions Club Surya, Traffic Interpretation Centre, Nature Interpretation Centre, BK Hospital and Arya Samaj Unit Organized a one-day blood donation camp in association with This camp was started by cutting the lace from the lotus flowers by the honourable MLA Mrs. Seema Trikha. Lion Shri Anil Arora ji was also present in this program as guest of honour. In this blood donation camp, Surya Club patron Lion I D Arora Ji, President Lion Subhash Nayak Ji, Secretary and District Chair Person Lion RP Hans Ji, Treasure Lion R A Singla Ji and Project Chairman Lion Dilip Luthra Ji were present. In the program, Chief Guest Smt. Seema Trikha ji while praising DAV Centenary College said that this school has been organizing blood donation camps continuously for many years and through this holy donation, it is providing facilities to the people suffering from lack of blood in the society. Used to be. Dr. Savita Bhagat, Principal of DAV Centenary College, praising the students of the college for their active participation in this social work, congratulated them and motivated them to carry out the campaign of blood donation in future also. This blood donation camp was organized under the guidance of Dr. Vijaywanti, in-charge of the Girls' Wing of YRC and the coordinator of the program. Dr. Neeraj Singh, Incharge of YRC Boys Wing, Dr. Jitendra Dhull and Ms. Kavita Sharma, Incharge of Boys & Girls Wing of NSS, NCC Boys & Girls Wing Incharge Smt. Sunita Dudeja and Shri Ansari ji along with all departments in smooth conduct of the camp. The Deans and Heads of Departments cooperated. More than 100 students registered in this blood donation camp and 80 units of blood were collected. Students who donated blood were presented with fruits and juices by the college administration and a certificate was also given to the blood donor in appreciation of his work.