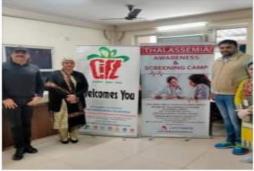

## **Thalassemia Awareness Camp**

14<sup>th</sup> Dec, 2021

Thalassemia awareness camp was organised on 14<sup>th</sup> Dec at DAV Centenary College under the guidance of G.I.F.T. (Globally Integrated Foundation for Thalassemia. This seminar is associated with I.R.C.S (Indian Red Cross Society) and N.S.S. (National Service Scheme). Madan Chawal the president of G.I.F.T. motivates the student for screening test of Thalassemia and tells about the minor/carrier thalassemia patients and its worst effect. He and his team also share his view how to patiently deal with thalassemia patient and importance of blood for them. Our honourable principal Savita Bhagat also motivates students to participate in screening test.

### **Thalassemia Camp**

16th Dec,2021

Made a world record by doing five hundred thalassemia carrier tests in one day at Centenary College., DAV Youth Red Cross Unit of Shatabdi Mahavidyalaya, Faridabad and NSS.The unit GIFT(Globally Integrated Foundation for Thalassemia), Thalassemia India and I.R.C.S. (Indian Red Cross Society) organized Thalassemia Career Test Camp. The students and staff of the college participated with full enthusiasm in getting the test done and a world record was made by conducting five hundred thalassemia career tests in a day. Before organizing this camp, GIFT. An awareness seminar was also organized by the college in which the students were made aware of the importance of this test in life. The result of that awareness seminar came out in the form of a world record THALASSEMIA AWARENESS SCREENING CAMP, Mrs Shikha Gupta, Co-ordinator, Thalassemia India and I.R.C.S., College Principal Dr. Savita Bhagat, Youth Red Cross Unit (Girls) Counselor Dr. Vijaywanti, Youth Red Cross Unit (Boys) Counselor Dr. Neeraj Singh, N.S.S. (Boys). Dr. Jitendra Dhull, N.S.S.(Girls) P. O. Kavita Sharma, Neeraj Malik, Anand Singh and Virendra Singh from the Department of Journalism were present.