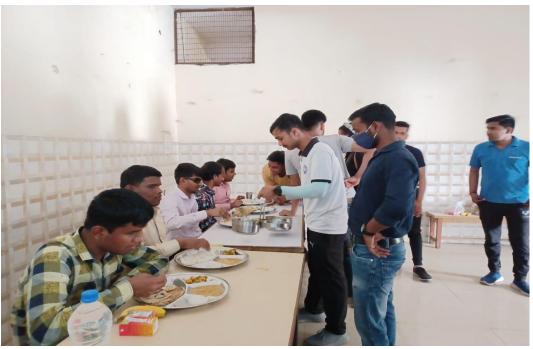

# Seven Days Special NSS Camp (24<sup>th</sup> March, 2022 -30<sup>th</sup> March, 2022)

Seven-days special camp of National Service Scheme was inaugurated at Centenary College, Faridabad. The program was conducted by Dr. Jitendra Dhull, PO (Boys Wing) and Miss Kavita Sharma, PO (Girls Wing). Officating Principal Dr. Savita Bhagat was the chief guest on this occasion. The program started with the lighting of the lamp. NSS Girls Wing Head Kajal explained the purpose of NSS. Sakshi recited a patriotic poem. In this episode, the volunteers actively participated in the dance. After this, Dr. Jitendra Dhull described N.S.S. activities briefly. NSS Volunteers took out an anti-plastic awareness rally, in which they made people aware about the ill-effects of plastic. Officiating Principal Dr. Savita Bhagat shared her thoughts on the topic of Cashless and Modern India and motivated the students for social work.

The second day of the camp started with spiritual yoga. In this session the volunteers of Yog Samiti spread awareness about Yoga and the need of Yoga for healthy lifestyle. This session included warm up, stretching exercises, vajrasana etc. This was followed by a talent hunt program in which volunteers participated and various activities like song, dance, poetry, speech were performed by them. After that an extension lecture on consumer awareness was delivered by Dr. Nisha Singh, Assistant Professor of BBA. She made the volunteers aware about consumer rights and if a consumer is cheated, how to deal with it legally. After this Volunteers had visited NAB and volunteers distributed refreshments to the blind students. Also the volunteer talked to them, how they live their livelihood and also get detailed information about their training and courses. They inspired volunteers how to live happily in difficult circumstances.

Third day of NSS camp started with Yoga at DAV Centenary College. It helps NSS volunteers to make themselves physically and mentally fit and also enhances our ability to work more efficiently. Dr Jitendra Dhull also inspired the students in this yoga camp. After this, NSS volunteer visited Gaushala. Volunteers fed the cows. Volunteers talked to the management committee and workers in the cowshed and asked them about their problems. After

coming back from Gaushala there is an extension lecture on World War by Mrs. Kamlesh, Head of the Department of History. In this session NSS volunteers get an in-depth knowledge about world wars, causes of war and impact of wars on the world. This was followed by distribution of T-shirts to the NSS volunteers by NSS officers Dr Jitendra Dhull (Boys Wings) and Ms. Kavita Sharma (Girls Wings) with the spiritual tagline of "Not Me but You. Dr. Savita Bhagat (officiating Principal) motivated the NSS volunteers to do more social work and think of others before themselves.

The fourth day of NSS camp started with Yoga at DAV Centenary College. It helps to increase the energy of NSS volunteers and also enhances our ability to work more efficiently. Ms. Kavita Sharma(PO girls wing) also inspired the students in this yoga camp. After yoga, there is cleanliness campaign, cleaned the college premises, parks as well as departments and cleaned the park in front of the college as well as the college. After this campaign, there was a section of first aid training by Dr. Dinesh Bhatia (Trainer) and ESIC Dr. Krishan Kant (Trainer) to volunteers to treat unconsciousness through DRSAB, CPR. In which our volunteers participated enthusiastically and listened to their words very carefully. After this, the volunteers also held a speech competition on self-reliant India, in which everyone participated.

The fifth day of the special NSS camp at DAV Centenary College started with Yoga. Yoga not only makes us physically but also mentally healthy. The volunteers were given peace lessons. Asanas like Bhujangasana, Paranayam, Chakrasana were done. After this the volunteers were made aware of road safety. The road safety program was under the leadership of Virendra Balhara ASI Traffic and Haryana Police. He was accompanied by his team Smt. Sherry, Education Wing (Road Safety), B.S. Vardi, Advocate, Road Safety Expert, Mr. Mahendra Singh, Motivational Speaker, Mr. Deepak Jha, Education Wing (Road Safety) told many important things about road safety. Along with this, they tell the main reasons of road accident and ways to keep yourself safe on the road. Mr. Jitendra Dhull (PO Boys Wing), Ms. Kavita Sharma (PO Girls Wing) also apprised the volunteers about road safety. This was followed by training of volunteers first aid. In which they were informed about what to do in case someone gets a fracture. After this, the volunteers were taught how to do CPR. Dr. Sachi Srivastava ophthalmologist from ESIC Hospital gave detailed information about eye donation. She encouraged eye donation. All volunteers

also took oath for eye donation. On this occasion, 8 volunteers donated blood to a needy hospital.

The sixth day of NSS camp started with Yoga at DAV Centenary College. It helps to increase the energy of NSS volunteers and also enhances our ability to work more efficiently. Ms. Kavita Sharma(PO girls wing) also inspired the students in this yoga camp. The volunteers visited the Chaudhary Devi Lal Old Age Home located at NIT 2 and met the people living there. And know the difficulties of their life. The volunteers also gave flour, pulses, spices there with their own money. After this there is an extension lecture by Dr Rashmi on Computer Awareness.

The special camp of NSS ended at DAV centenary College . On this occasion, Officiating Principal Dr. Savita Bhagat has inspired the volunteers to fulfilled the purpose of serving the society and every education learned in this camp should be taken in every aspect of life. On the occasion of the closing day, Dr. Sunidhi, Principal of Government Women's College, Faridabad was the Chief guest. She greatly appreciated the work of the volunteers and inspired the volunteers by telling many examples of a life full of humanity. The program started with classical dance. After that many street plays were presented by the volunteers with the aim of removing many social evils like road safety, side effects of drugs.