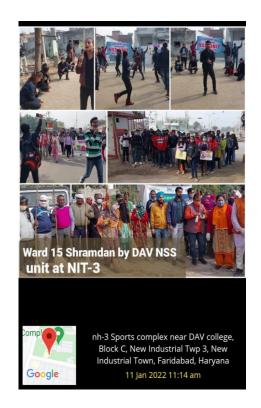

SHRAMDHAAN BY NH 3 DAV NSS UNIT OF WARD NO.15.

#mcfaridabad #swachhbanegafaridabad #megadrive

6 shares

Recent post by Page

**Municipal Corporation of Faridabad** 

|| SWACHH BANEGA FARIDABAD ||

#MCFARIDABAD #SWACHHBANEGAFARIDABAD #GARBAGEFREEDAYS

# Cleanliness campaign in Ward no 15

#mcfaridabad
#nagarnigamfaridabad
#swachhbanegafaridabad
#sabkasahyog
@yashpalmurar
@swachhbharat
@SwachhBharatGov
@SwachSurvekshan

5:35 pm · 31 Dec 2021 · Twitter for Android

SHRAMDHAAN BY NH 3 DVA NSS UNIT OF WARD NO.15.

#mcfaridabad #swachhbanegafaridabad #megadrive @yashpalmurar

Swachh Bharat I #AzadiKaAmritMahotsav and 9 others