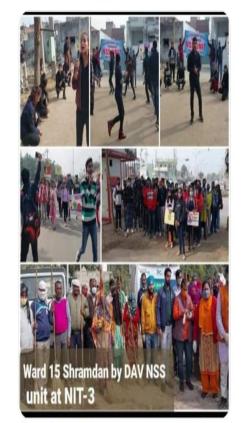

SHRAMDHAAN BY NH 3 DAV NSS UNIT OF WARD NO.15.

#mcfaridabad #swachhbanegafaridabad #megadrive

6 shares

Recent post by Page

**Municipal Corporation of Faridabad** 

|| SWACHH BANEGA FARIDABAD ||

#MCFARIDABAD #SWACHHBANEGAFARIDABAD #GARBAGEFREEDAYS

# Cleanliness campaign in Ward no 15

#mcfaridabad
#nagarnigamfaridabad
#swachhbanegafaridabad
#sabkasahyog
@yashpalmurar
@swachhbharat
@SwachhBharatGov
@SwachSurvekshan

5:35 pm · 31 Dec 2021 · Twitter for Android

SHRAMDHAAN BY NH 3 DVA NSS UNIT OF WARD NO.15.

#mcfaridabad #swachhbanegafaridabad #megadrive @yashpalmurar

Swachh Bharat I #AzadiKaAmritMahotsav and 9 others