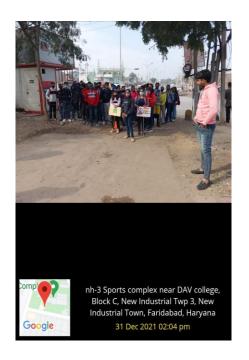

SHRAMDHAAN BY NH 3 DAV NSS UNIT OF WARD NO.15.

#mcfaridabad #swachhbanegafaridabad #megadrive

6 shares

Recent post by Page

**Municipal Corporation of Faridabad** 

|| SWACHH BANEGA FARIDABAD ||

#MCFARIDABAD #SWACHHBANEGAFARIDABAD #GARBAGEFREEDAYS

# Cleanliness campaign in Ward no 15

#mcfaridabad
#nagarnigamfaridabad
#swachhbanegafaridabad
#sabkasahyog
@yashpalmurar
@swachhbharat
@SwachhBharatGov
@SwachSurvekshan

5:35 pm · 31 Dec 2021 · Twitter for Android

SHRAMDHAAN BY NH 3 DVA NSS UNIT OF WARD NO.15.

#mcfaridabad #swachhbanegafaridabad #megadrive @yashpalmurar

Swachh Bharat I #AzadiKaAmritMahotsav and 9 others