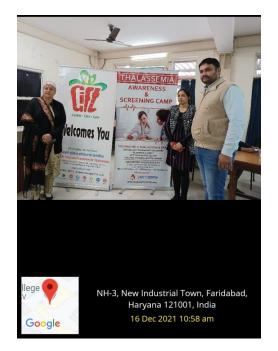

## **Thalassemia Awareness Camp**

14<sup>th</sup> Dec, 2021

Thalassemia awareness camp was organised on 14<sup>th</sup> Dec at DAV Centenary College under the guidance of G.I.F.T. (Globally Integrated Foundation for Thalassemia. This seminar is associated with I.R.C.S (Indian Red Cross Society) and N.S.S. (National Service Scheme). Madan Chawal the president of G.I.F.T. motivates the student for screening test of Thalassemia and tells about the minor/carrier thalassemia patients and its worst effect. He and his team also share his view how to patiently deal with thalassemia patient and importance of blood for them. Our honourable principal Savita Bhagat also motivates students to participate in screening test.

### **Thalassemia Camp**

16th Dec,2021

Made a world record by doing five hundred thalassemia carrier tests in one day at Centenary College., DAV Youth Red Cross Unit of Shatabdi Mahavidyalaya, Faridabad and NSS.The unit GIFT(Globally Integrated Foundation for Thalassemia), Thalassemia India and I.R.C.S. (Indian Red Cross Society) organized Thalassemia Career Test Camp. The students and staff of the college participated with full enthusiasm in getting the test done and a world record was made by conducting five hundred thalassemia career tests in a day. Before organizing this camp, GIFT. An awareness seminar was also organized by the college in which the students were made aware of the importance of this test in life. The result of that awareness seminar came out in the form of a world record THALASSEMIA AWARENESS SCREENING CAMP, Mrs Shikha Gupta, Co-ordinator, Thalassemia India and I.R.C.S., College Principal Dr. Savita Bhagat, Youth Red Cross Unit (Girls) Counselor Dr. Vijaywanti, Youth Red Cross Unit (Boys) Counselor Dr. Neeraj Singh, N.S.S. (Boys). Dr. Jitendra Dhull, N.S.S.(Girls) P. O. Kavita Sharma, Neeraj Malik, Anand Singh and Virendra Singh from the Department of Journalism were present.