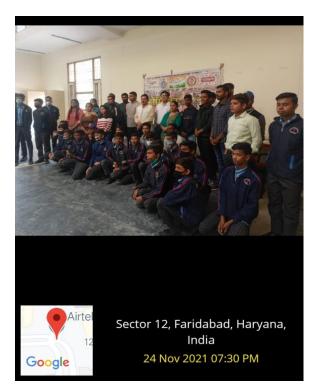

# Seminar on "To Stay away from Drugs"

24<sup>th</sup> Nov, 2021 to 25<sup>th</sup> Nov, 2021

A seminar on environmental protection, de-addiction and women empowerment was held on Wednesday in the Sector-12 District Sports Department building, in which 50 youths of the district participated. The program was started under the leadership of District Sports Officer Jagbir Singh. Spokesperson from the Forest Department, Dr. Rakesh Kumar, from the Medical Department, Dr. Dharamveer threw light on the subject. The youth were appealed to plant saplings for environmental protection and stay away from drugs. During this, Sunita, Asha Faujdar, coach Ashwini Sharma, Rajendra Kumar, Kapil Kumar, Chetan Babu etc. were present.

# नशे से दूर रहने की अपील

■ एनबीटी न्यूज, फरीदाबाद : सेक्टर-12 जिला खेल विभाग की बिल्डिंग में बुधवार को पर्यावरण संरक्षण, नशामुक्ति और महिला सशक्तीकरण विषय पर सेमिनार हुआ, जिसमें जिले के 50 युवाओं ने भाग लिया। जिला खेल अधिकारी जगबीर सिंह की अगुवाई में इस कार्यक्रम की शुरुआत हुई। प्रवक्ता वन विभाग से डॉ.राकेश कुमार, चिकित्सा विभाग से डॉ.धर्मवीर ने विषय पर प्रकाश डाला। युवाओं से पर्यावरण संरक्षण के लिए पौधे लगाने और नशे से दूर रहने की अपील की गई। इस दौरान सुनीता, आशा फौजदार, कोच अश्विनी शर्मा, राजेंद्र कुमार, कपिल कुमार, चेतन बाबू आदि मौजूद रहे।