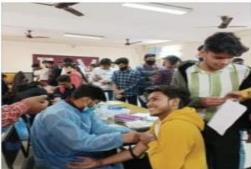

### **Thalassemia Camp**

16th Dec,2021

Made a world record by doing five hundred thalassemia carrier tests in one day at Centenary College., DAV Youth Red Cross Unit of Shatabdi Mahavidyalaya, Faridabad and NSS.The unit GIFT(Globally Integrated Foundation for Thalassemia), Thalassemia India and I.R.C.S. (Indian Red Cross Society) organized Thalassemia Career Test Camp. The students and staff of the college participated with full enthusiasm in getting the test done and a world record was made by conducting five hundred thalassemia career tests in a day. Before organizing this camp, GIFT. An awareness seminar was also organized by the college in which the students were made aware of the importance of this test in life. The result of that awareness seminar came out in the form of a world record THALASSEMIA AWARENESS SCREENING CAMP, Mrs Shikha Gupta, Co-ordinator, Thalassemia India and I.R.C.S., College Principal Dr. Savita Bhagat, Youth Red Cross Unit (Girls) Counselor Dr. Vijaywanti, Youth Red Cross Unit (Boys) Counselor Dr. Neeraj Singh, N.S.S. (Boys). Dr. Jitendra Dhull, N.S.S.(Girls) P. O. Kavita Sharma, Neeraj Malik, Anand Singh and Virendra Singh from the Department of Journalism were present.

डी.ए.वी. शताब्दी महाविद्यालय में एक दिन में पांच सौ थैलेसीमिया कैरियर टेस्ट कर बनाया विश्व कीर्तिमान |

डी.ए.वी. शताब्दी महाविद्यालय,फरीदाबाद के यूथ रेड क्रॉस युनिट व एन. एस. एस. यूनिट ने जी.आई. एफ. टी.(ग्लोबली इंटीग्रेटेड फाउंडेशन फॉर थैलेसीमिया), थैलेसीमिया इंडिया व आई. आर. सी. एस.(इंडियन रेड क्रॉस सोसाइटी) के सहयोग से थैलेसीमिया कैरियर टेस्ट कैंप का आयोजन करवाया | महाविद्यालय के छात्रों व कर्मचारियों ने टेस्ट करवाने में पूर्ण उत्साह के साथ भाग लिया और एक दिन में पांच सौ थैलेसीमिया कैरियर टेस्ट करके विश्व कीर्तिमान बनाया गया | इस कैंप के आयोजन से पूर्व में जी.आई. एफ. टी. द्वारा महाविद्यालय में एक जागरूकता सेमिनार का आयोजन भी करवाया गया था जिसमें छात्रों को इस टेस्ट की जीवन में महत्वपूर्णता से अवगत करवाया गया था । उस जागरूकता सेमिनार का परिणाम विश्व कीर्तिमान के रूप में सामने आया कैंप में मदन चावला, संस्थापक व अध्यक्ष, जी.आई.एफ.टी., मिसेज शिखा गुप्ता, को-ऑर्डिनेटर ,थैलेसीमिया इंडिया व आई. आर. सी. एस., महाविद्यालय प्रधानाचार्या डॉ. सविता भगत, यूथ रेड क्रॉस यूनिट(गर्ल्स) काउंसलर डॉ. विजयवंती, यूथ रेड क्रॉस यूनिट(बॉयज) काउंसलर डॉ. नीरज सिंह, एन. एस. एस.(बॉयज) पी. ओ. डॉ. जीतेन्द्र ढुल, एन. एस. एस.(गर्ल्स) पी. ओ. कविता शर्मा , नीरज मलिक, आनंद सिंह व पत्रकारिता विभाग से वीरेंद्र सिंह मौजुद रहे।