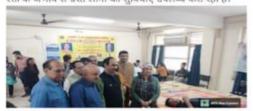

# Seminar for Conducting Solid Waste survey 28<sup>th</sup> April, 2022

A seminar held by the Municipal Corporation of Faridabad for Conducting Solid Waste assessment survey in areas adjoining the DAV Centenary College. A team of NSS volunteers went to the office of additional office of Municipal Commission of Faridabad. There volunteers came to know about the worse effects of solid waste not only today but also on our future generations. There MCF officers said that we should need to clean our environment. By Recycling, you can change Tomorrow, Today! And any volunteer who willing to support MCF may apply. The employees of MCF shall support the volunteer both in conducting the field work and also in compiling the data to the office. Volunteers aware about the importance of recycling and reuse.