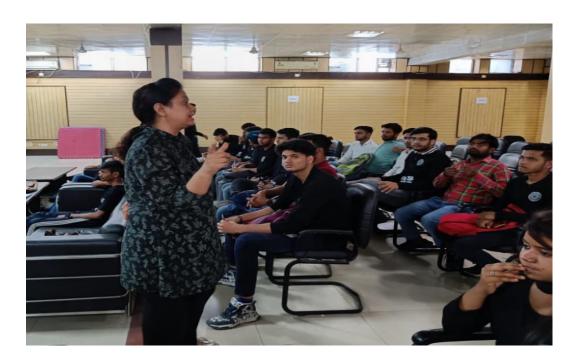

# Seminar on "To Stay away from Drugs"

24<sup>th</sup> Nov, 2021 to 25<sup>th</sup> Nov, 2021

A seminar on environmental protection, de-addiction and women empowerment was held on Wednesday in the Sector-12 District Sports Department building, in which 50 youths of the district participated. The program was started under the leadership of District Sports Officer Jagbir Singh. Spokesperson from the Forest Department, Dr. Rakesh Kumar, from the Medical Department, Dr. Dharamveer threw light on the subject. The youth were appealed to plant saplings for environmental protection and stay away from drugs. During this, Sunita, Asha Faujdar, coach Ashwini Sharma, Rajendra Kumar, Kapil Kumar, Chetan Babu etc. were present.

# नशे से दूर रहने की अपील

■ एनबीटी न्यूज, फरीदाबाद : सेक्टर-12 जिला खेल विभाग की बिल्डिंग में बुधवार को पर्यावरण संरक्षण, नशामुक्ति और महिला सशक्तीकरण विषय पर सेमिनार हुआ, जिसमें जिले के 50 युवाओं ने भाग लिया। जिला खेल अधिकारी जगबीर सिंह की अगुवाई में इस कार्यक्रम की शुरुआत हुई। प्रवक्ता वन विभाग से डॉ.राकेश कुमार, चिकित्सा विभाग से डॉ.धर्मवीर ने विषय पर प्रकाश डाला। युवाओं से पर्यावरण संरक्षण के लिए पौधे लगाने और नशे से दूर रहने की अपील की गई। इस दौरान सुनीता, आशा फौजदार, कोच अश्विनी शर्मा, राजेंद्र कुमार, कपिल कुमार, चेतन बाबू आदि मौजूद रहे।