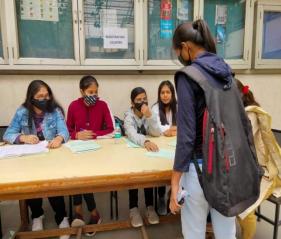

# 12<sup>th</sup> Nov,2021

YRC Boys & Girls Wing, NCC Boys & Girls Wing, NSS Boys & Girls Wing of DAV Shatabdi Mahavidyalaya Faridabad, Sports Department, Swami Vivekananda Youth Club Lions Club Surya, Traffic Interpretation Centre, Nature Interpretation Centre, BK Hospital and Arya Samaj Unit Organized a one-day blood donation camp in association with This camp was started by cutting the lace from the lotus flowers by the honourable MLA Mrs. Seema Trikha. Lion Shri Anil Arora ji was also present in this program as guest of honour. In this blood donation camp, Surya Club patron Lion I D Arora Ji, President Lion Subhash Nayak Ji, Secretary and District Chair Person Lion RP Hans Ji, Treasure Lion R A Singla Ji and Project Chairman Lion Dilip Luthra Ji were present. In the program, Chief Guest Smt. Seema Trikha ji while praising DAV Centenary College said that this school has been organizing blood donation camps continuously for many years and through this holy donation, it is providing facilities to the people suffering from lack of blood in the society. Used to be. Dr. Savita Bhagat, Principal of DAV Centenary College, praising the students of the college for their active participation in this social work, congratulated them and motivated them to carry out the campaign of blood donation in future also. This blood donation camp was organized under the guidance of Dr. Vijaywanti, in-charge of the Girls' Wing of YRC and the coordinator of the program. Dr. Neeraj Singh, Incharge of YRC Boys Wing, Dr. Jitendra Dhull and Ms. Kavita Sharma, Incharge of Boys & Girls Wing of NSS, NCC Boys & Girls Wing Incharge Smt. Sunita Dudeja and Shri Ansari ji along with all departments in smooth conduct of the camp. The Deans and Heads of Departments cooperated. More than 100 students registered in this blood donation camp and 80 units of blood were collected. Students who donated blood were presented with fruits and juices by the college administration and a certificate was also given to the blood donor in appreciation of his work.

Faridabad Hindustan ab tak/Dinesh Bhardwa : डीएवी शताब्दी महाविद्यालय फरीदाबाद के वाईआरसी बॉयज एंड गर्ल्स विंग, एनसीसी बॉयज एंड गर्ल्स विंग, एनएसएस बॉयज़ एंड गर्ल्स विंग, स्पोर्ट्स डिपार्टमेंट, स्वामी विवेकानंद यूध क्लब ने लायंस क्लब सूर्या, ट्रैफिक इंटरप्रिटेशन सेंटर, नेचर इंटरप्रिटेशन सेंटर, बी के हॉस्पिटल और आर्य समाज युनिट के साथ मिलकर एक दिवसीय रक्तदान शिविर का आयोजन कराया। इस शिविर का शुभारंभ माननीय एम एल ए श्रीमती सीमा त्रिखा जी के कर कमलों से फीता काटकर किया गया। इस कार्यक्रम में गेस्ट ऑफ ऑनर के रूप में लॉयन श्री अनिल अरोड़ा जी भी उपस्थित थे। इस रक्तदान शिविर में सूर्या क्लब के संरक्षक लायन आई डी अरोरा जी, अध्यक्ष लॉयन सुभाष नायक जी, सचिव एवं डिस्ट्रिक्ट चेयर पर्सन लॉयन आर पी हंस जी. टेजर लायनआर ए सिंगला जीऔर प्रोजेक्ट चेयरमैन लॉयन दिलीप लूधरा जी उपस्थित रहे। कार्यक्रम में मुख्य अतिथि श्रीमती सीमा त्रिखा जी ने डीएवी शताब्दी महाविद्यालय की प्रशंसा करते हुए कहा कि यह विद्यालय लगातार कई वर्षों से रक्तदान शिविर का आयोजन करता रहा है और इस पवित्र दान के माध्यम से समाज में रक्त के अभाव से प्रस्त लोगों को सविधाएं उपलब्ध करा रहा है। डीएवी शताब्दी महाविद्यालय की प्राचार्या डॉक्टर सविता भगत जी ने कॉलेज की लाव-लावाओं के रस सामाजिक कार्य में बढ़-चढ़कर भाग लेने की प्रशंसा करते हुए उन्हें शुभकामनाएं दी और उनको रक्तदान की मुहिम को भविष्य में भी चलाए

दी और उनको रक्तदान की मुहिम को भविष्य में भी चलाए जाने के लिए प्रेरित किया। वाईआरसी के गर्ल्स विंग की इंचार्ज और कार्यक्रम की संयोजिका डॉ विजयवंती के दिशा निर्देशन में इस रक्तदान शिविर का आयोजन किया गया। शिविर के सुगम संचालन में वाई आर सी बॉयज़ विंग के इंचार्ज डॉक्टर नीरज सिंह, एनएसएस के बॉयज़ एवं गर्ल्स विंग के इंचार्ज डॉ जितेंद्र डुल और श्रीमती कविता शर्मा, एनसीसी बॉयज़ और गर्ल्स विंग इंचार्ज श्रीमती सुनीता डूडेजा और श्री अंसारी जी के साथ सभी विभागों के डीन और विभाग अध्यक्षों ने सहयोग किया। इस रक्तदान शिविर में लगभग 100 से भी अधिक छात्रों ने पंजीकरण कराया और 80 यूनिट रक्त एकत्रित किया गया। कॉलेज प्रशासन के द्वारा रक्तदान करने वाले छात्रों को फल एवं जूस भेंट किया गया और रक्तदाता को इस कार्य की प्रशंसा में प्रमाण पत्र भी दिया गया।