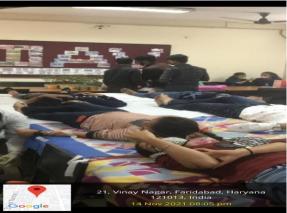

# Seven Days Special NSS Camp (24<sup>th</sup> March, 2022 -30<sup>th</sup> March, 2022)

Seven-days special camp of National Service Scheme was inaugurated at Centenary College, Faridabad. The program was conducted by Dr. Jitendra Dhull, PO (Boys Wing) and Miss Kavita Sharma, PO (Girls Wing). Officating Principal Dr. Savita Bhagat was the chief guest on this occasion. The program started with the lighting of the lamp. NSS Girls Wing Head Kajal explained the purpose of NSS. Sakshi recited a patriotic poem. In this episode, the volunteers actively participated in the dance. After this, Dr. Jitendra Dhull described N.S.S. activities briefly. NSS Volunteers took out an anti-plastic awareness rally, in which they made people aware about the ill-effects of plastic. Officiating Principal Dr. Savita Bhagat shared her thoughts on the topic of Cashless and Modern India and motivated the students for social work.

The second day of the camp started with spiritual yoga. In this session the volunteers of Yog Samiti spread awareness about Yoga and the need of Yoga for healthy lifestyle. This session included warm up, stretching exercises, vajrasana etc. This was followed by a talent hunt program in which volunteers participated and various activities like song, dance, poetry, speech were performed by them. After that an extension lecture on consumer awareness was delivered by Dr. Nisha Singh, Assistant Professor of BBA. She made the volunteers aware about consumer rights and if a consumer is cheated, how to deal with it legally. After this Volunteers had visited NAB and volunteers distributed refreshments to the blind students. Also the volunteer talked to them, how they live their livelihood and also get detailed information about their training and courses. They inspired volunteers how to live happily in difficult circumstances.