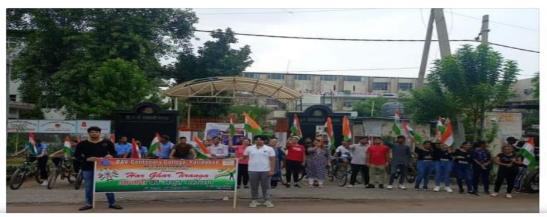

यवन और आयोजन डीएवी महाविद्यालय के प्रोफेसर डॉ. नीरज सिंह ने किया और उनका साथ देने के लिए एन.सी.सी. गर्ल्स युनिट की इंचार्ज कैप्टेन सुनीता इडेजा, एन.एस.एस की कविता शर्मा खेल विभाग के प्रो. डॉ. नरेंद्र द्ग्गल, पत्रकारिता विभाग से वीरेंद्र सिंह, मैनेजमेंट विभाग से विभागाध्यक्ष अंकिता महिंद्रा और उनके साथ ओमिता जौहर, स्मृति , आदि रहे जिन्होंने रैली में सक्रिय रूप से हिस्सा भी लिया | महाविद्यालय की प्रिंसिपल महोदया डॉ सविता भगत ने बताया कि इन कार्यक्रमों की श्रंखला में डीएवी 15 अगस्त तक लगभग प्रतिदिन कोई न कोई कार्यक्रम कराएगा और इन प्रयासों से हम न केवल हमारे छात्र छात्राओं में बल्कि समाज मे भी आज़ादी का और तिरंगे का महत्व समझा पाएंगे और हर घर तिरंगा की मुहिम को राष्ट्रहित में सार्थक बनाने का भरसक प्रयास करते रहेंगे |

#ajadikaamritmahotsav #cyclerally #davccfbd DC Faridabad CMO Haryana

111







#### DAV CENTENARY COLLEGE

Accredited with 'A' Grade by NAAC

AUG **06**  तिरंगा साइकिल रैली





हॉस्पिटल की तरफ से दशहरा ग्राउंड होते हुए आगे बीके अस्पताल के सामने सर्किल से के.एल. मेहता रोड होते हुए वापस् डी.ए.वी. शताब्दी महाविद्यालय पहुंचकर समाप्त हुई | इस रैली 🗓 युथ रेड क्रॉस डीएवी यूनिट के छात्र छात्राएं , एन.सी.सी कैडेट्स और एन.एस.एस वॉलंटियर्स छात्र छात्राओं ने हिस्सा लिया तथा उनका साथ देने के लिए प्राध्यापक गण भी साईकल से पहुंचे और सभी के सहयोग से यह तिरंगा रैली संभव हो सकी | रैली की सुरक्षा और ट्रैफिक कंट्रोल के लिए पुलिस अधिकारी व् पी.सी.आर. भी मौजूद थी और वे रैली के साथ साथ चले | इस रैली में कुल 80 प्रतिभागी रहे जिनमे छात्र छात्राओं के साथ महाविद्यालय के प्राध्यापक , तथा अन्य कर्मचारीयों ने भी हिस्सा लिया | सक्रिय रूप से कार्यक्रम की रूपरेखा , कार्यान्यवन और आयोजन डीएवी