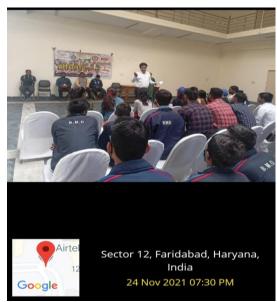

# Seminar on "To Stay away from Drugs"

24<sup>th</sup> Nov, 2021 to 25<sup>th</sup> Nov, 2021

A seminar on environmental protection, de-addiction and women empowerment was held on Wednesday in the Sector-12 District Sports Department building, in which 50 youths of the district participated. The program was started under the leadership of District Sports Officer Jagbir Singh. Spokesperson from the Forest Department, Dr. Rakesh Kumar, from the Medical Department, Dr. Dharamveer threw light on the subject. The youth were appealed to plant saplings for environmental protection and stay away from drugs. During this, Sunita, Asha Faujdar, coach Ashwini Sharma, Rajendra Kumar, Kapil Kumar, Chetan Babu etc. were present.

# नशे से दूर रहने की अपील

■ एनबीटी न्यूज, फरीदाबाद : सेक्टर-12 जिला खेल विभाग की बिल्डिंग में बुधवार को पर्यावरण संरक्षण, नशामुक्ति और महिला सशक्तीकरण विषय पर सेमिनार हुआ, जिसमें जिले के 50 युवाओं ने भाग लिया। जिला खेल अधिकारी जगबीर सिंह की अगुवाई में इस कार्यक्रम की शुरुआत हुई। प्रवक्ता वन विभाग से डॉ.राकेश कुमार, चिकित्सा विभाग से डॉ.धर्मवीर ने विषय पर प्रकाश डाला। युवाओं से पर्यावरण संरक्षण के लिए पौधे लगाने और नशे से दूर रहने की अपील की गई। इस दौरान सुनीता, आशा फौजदार, कोच अश्विनी शर्मा, राजेंद्र कुमार, कपिल कुमार, चेतन बाबू आदि मौजूद रहे।