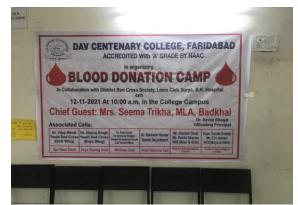

### **BLOOD DONATION CAMP**

# 12<sup>th</sup> Nov,2021

YRC Boys & Girls Wing, NCC Boys & Girls Wing, NSS Boys & Girls Wing of DAV Shatabdi Mahavidyalaya Faridabad, Sports Department, Swami Vivekananda Youth Club Lions Club Surya, Traffic Interpretation Centre, Nature Interpretation Centre, BK Hospital and Arya Samaj Unit Organized a one-day blood donation camp in association with This camp was started by cutting the lace from the lotus flowers by the honourable MLA Mrs. Seema Trikha. Lion Shri Anil Arora ji was also present in this program as guest of honour. In this blood donation camp, Surya Club patron Lion I D Arora Ji, President Lion Subhash Nayak Ji, Secretary and District Chair Person Lion RP Hans Ji, Treasure Lion R A Singla Ji and Project Chairman Lion Dilip Luthra Ji were present. In the program, Chief Guest Smt. Seema Trikha ji while praising DAV Centenary College said that this school has been organizing blood donation camps continuously for many years and through this holy donation, it is providing facilities to the people suffering from lack of blood in the society. Used to be. Dr. Savita Bhagat, Principal of DAV Centenary College, praising the students of the college for their active participation in this social work, congratulated them and motivated them to carry out the campaign of blood donation in future also. This blood donation camp was organized under the guidance of Dr. Vijaywanti, in-charge of the Girls' Wing of YRC and the coordinator of the program. Dr. Neeraj Singh, Incharge of YRC Boys Wing, Dr. Jitendra Dhull and Ms. Kavita Sharma, Incharge of Boys & Girls Wing of NSS, NCC Boys & Girls Wing Incharge Smt. Sunita Dudeja and Shri Ansari ji along with all departments in smooth conduct of the camp. The Deans and Heads of Departments cooperated. More than 100 students registered in this blood donation camp and 80 units of blood were collected. Students who donated blood were presented with fruits and juices by the college administration and a certificate was also given to the blood donor in appreciation of his work.