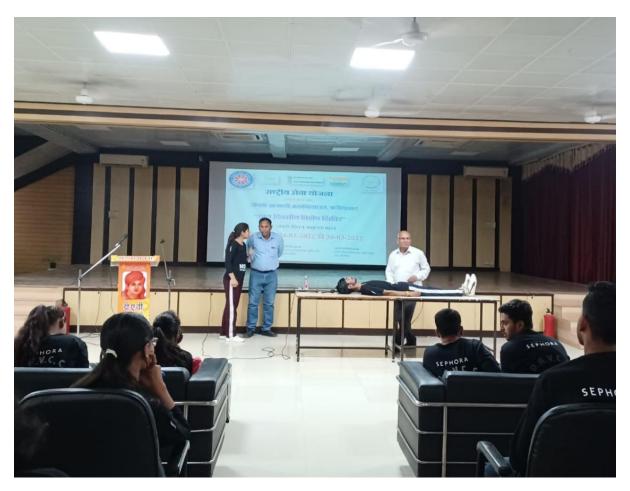

The fourth day of NSS camp started with Yoga at DAV Centenary College. It helps to increase the energy of NSS volunteers and also enhances our ability to work more efficiently. Ms. Kavita Sharma(PO girls wing) also inspired the students in this yoga camp. After yoga, there is cleanliness campaign, cleaned the college premises, parks as well as departments and cleaned the park in front of the college as well as the college. After this campaign, there was a section of first aid training by Dr. Dinesh Bhatia (Trainer) and ESIC Dr. Krishan Kant (Trainer) to volunteers to treat unconsciousness through DRSAB, CPR. In which our volunteers participated enthusiastically and listened to their words very carefully. After this, the volunteers also held a speech competition on self-reliant India, in which everyone participated.

The fifth day of the special NSS camp at DAV Centenary College started with Yoga. Yoga not only makes us physically but also mentally healthy. The volunteers were given peace lessons. Asanas like Bhujangasana, Paranayam, Chakrasana were done. After this the volunteers were made aware of road safety. The road safety program was under the leadership of Virendra Balhara ASI Traffic and Haryana Police. He was accompanied by his team Smt. Sherry, Education Wing (Road Safety), B.S. Vardi, Advocate, Road Safety Expert, Mr. Mahendra Singh, Motivational Speaker, Mr. Deepak Jha, Education Wing (Road Safety) told many important things about road safety. Along with this, they tell the main reasons of road accident and ways to keep yourself safe on the road. Mr. Jitendra Dhull (PO Boys Wing), Ms. Kavita Sharma (PO Girls Wing) also apprised the volunteers about road safety. This was followed by training of volunteers first aid. In which they were informed about what to do in case someone gets a fracture. After this, the volunteers were taught how to do CPR. Dr. Sachi Srivastava ophthalmologist from ESIC Hospital gave detailed information about eye donation. She encouraged eye donation. All volunteers