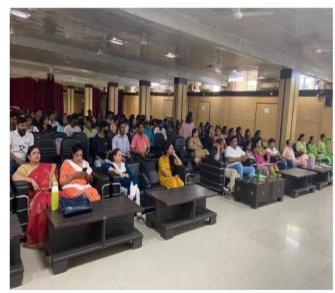

# Seminar on "To Stay away from Drugs"

24<sup>th</sup> Nov, 2021 to 25<sup>th</sup> Nov, 2021

A seminar on environmental protection, de-addiction and women empowerment was held on Wednesday in the Sector-12 District Sports Department building, in which 50 youths of the district participated. The program was started under the leadership of District Sports Officer Jagbir Singh. Spokesperson from the Forest Department, Dr. Rakesh Kumar, from the Medical Department, Dr. Dharamveer threw light on the subject. The youth were appealed to plant saplings for environmental protection and stay away from drugs. During this, Sunita, Asha Faujdar, coach Ashwini Sharma, Rajendra Kumar, Kapil Kumar, Chetan Babu etc. were present.

# नशे से दूर रहने की अपील

■ एनबीटी न्यूज, फरीदाबाद : सेक्टर-12 जिला खेल विभाग की बिल्डिंग में बुधवार को पर्यावरण संरक्षण, नशामुक्ति और महिला सशक्तीकरण विषय पर सेमिनार हुआ, जिसमें जिले के 50 युवाओं ने भाग लिया। जिला खेल अधिकारी जगबीर सिंह की अगुवाई में इस कार्यक्रम की शुरुआत हुई। प्रवक्ता वन विभाग से डॉ.राकेश कुमार, चिकित्सा विभाग से डॉ.धर्मवीर ने विषय पर प्रकाश डाला। युवाओं से पर्यावरण संरक्षण के लिए पौधे लगाने और नशे से दूर रहने की अपील की गई। इस दौरान सुनीता, आशा फौजदार, कोच अश्विनी शर्मा, राजेंद्र कुमार, कपिल कुमार, चेतन बाबू आदि मौजूद रहे।