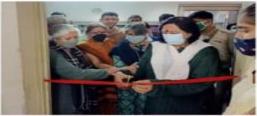

# 12<sup>th</sup> Nov,2021

YRC Boys & Girls Wing, NCC Boys & Girls Wing, NSS Boys & Girls Wing of DAV Shatabdi Mahavidyalaya Faridabad, Sports Department, Swami Vivekananda Youth Club Lions Club Surya, Traffic Interpretation Centre, Nature Interpretation Centre, BK Hospital and Arya Samaj Unit Organized a one-day blood donation camp in association with This camp was started by cutting the lace from the lotus flowers by the honourable MLA Mrs. Seema Trikha. Lion Shri Anil Arora ji was also present in this program as guest of honour. In this blood donation camp, Surya Club patron Lion I D Arora Ji, President Lion Subhash Nayak Ji, Secretary and District Chair Person Lion RP Hans Ji, Treasure Lion R A Singla Ji and Project Chairman Lion Dilip Luthra Ji were present. In the program, Chief Guest Smt. Seema Trikha ji while praising DAV Centenary College said that this school has been organizing blood donation camps continuously for many years and through this holy donation, it is providing facilities to the people suffering from lack of blood in the society. Used to be. Dr. Savita Bhagat, Principal of DAV Centenary College, praising the students of the college for their active participation in this social work, congratulated them and motivated them to carry out the campaign of blood donation in future also. This blood donation camp was organized under the guidance of Dr. Vijaywanti, in-charge of the Girls' Wing of YRC and the coordinator of the program. Dr. Neeraj Singh, Incharge of YRC Boys Wing, Dr. Jitendra Dhull and Ms. Kavita Sharma, Incharge of Boys & Girls Wing of NSS, NCC Boys & Girls Wing Incharge Smt. Sunita Dudeja and Shri Ansari ji along with all departments in smooth conduct of the camp. The Deans and Heads of Departments cooperated. More than 100 students registered in this blood donation camp and 80 units of blood were collected. Students who donated blood were presented with fruits and juices by the college administration and a certificate was also given to the blood donor in appreciation of his work.

Faridabad Hindustan ab tak/Dinesh Bhardwa : डीएवी शताब्दी महाविद्यालय फरीदाबाद के वाईआरसी बॉयज एंड गर्ल्स विंग, एनसीसी बॉयज एंड गर्ल्स विंग, एनएसएस बॉयज़ एंड गर्ल्स विंग, स्पोर्ट्स डिपार्टमेंट, स्वामी विवेकानंद यूध क्लब ने लायंस क्लब सूर्या, ट्रैफिक इंटरप्रिटेशन सेंटर, नेचर इंटरप्रिटेशन सेंटर, बी के हॉस्पिटल और आर्य समाज युनिट के साथ मिलकर एक दिवसीय रक्तदान शिविर का आयोजन कराया। इस शिविर का शुभारंभ माननीय एम एल ए श्रीमती सीमा त्रिखा जी के कर कमलों से फीता काटकर किया गया। इस कार्यक्रम में गेस्ट ऑफ ऑनर के रूप में लॉयन श्री अनिल अरोड़ा जी भी उपस्थित थे। इस रक्तदान शिविर में सूर्या क्लब के संरक्षक लायन आई डी अरोरा जी, अध्यक्ष लॉयन सुभाष नायक जी, सचिव एवं डिस्ट्रिक्ट चेयर पर्सन लॉयन आर पी हंस जी. टेजर लायनआर ए सिंगला जीऔर प्रोजेक्ट चेयरमैन लॉयन दिलीप लूधरा जी उपस्थित रहे। कार्यक्रम में मुख्य अतिथि श्रीमती सीमा त्रिखा जी ने डीएवी शताब्दी महाविद्यालय की प्रशंसा करते हुए कहा कि यह विद्यालय लगातार कई वर्षों से रक्तदान शिविर का आयोजन करता रहा है और इस पवित्र दान के माध्यम से समाज में रक्त के अभाव से प्रस्त लोगों को सविधाएं उपलब्ध करा रहा है। डीएवी शताब्दी महाविद्यालय की प्राचार्या डॉक्टर सविता भगत जी ने कॉलेज की लाव-लावाओं के रस सामाजिक कार्य में बढ़-चढ़कर भाग लेने की प्रशंसा करते हुए उन्हें शुभकामनाएं दी और उनको रक्तदान की मुहिम को भविष्य में भी चलाए