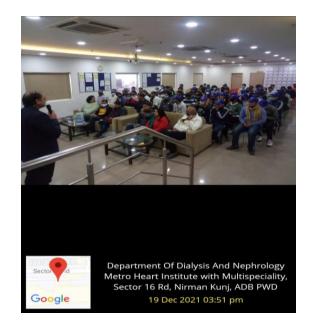

# Seminar On Swachh Banega Faridabad

18<sup>th</sup> Dec, 2021

As per the orders of Municipal Corporation Faridabad Commissioner Yashpal Yadav ji, the volunteers of 'National Service Scheme' NSS unit from different colleges organised a swach Bharat camp at Metro Hospital, Faridabad. under 'Benega Swachh Faridabad' 'Garbage Free Day - 31st December, Yaad Hai Na' Made the citizens of Faridabad aware. In this rally they share their thought how to clean our city and first step towards SMART CITY FARIDABAD. They also listen our point of view and the problems we face as a citizen.