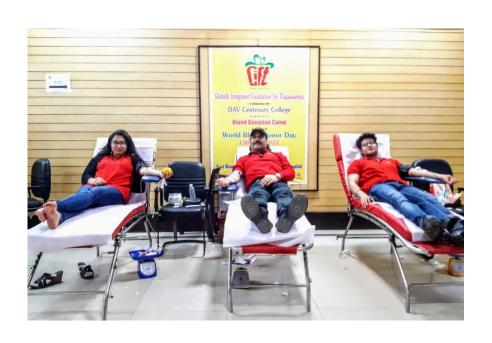

### **BLOOD DONATION CAMP**

# 12<sup>th</sup> Nov,2021

YRC Boys & Girls Wing, NCC Boys & Girls Wing, NSS Boys & Girls Wing of DAV Shatabdi Mahavidyalaya Faridabad, Sports Department, Swami Vivekananda Youth Club Lions Club Surya, Traffic Interpretation Centre, Nature Interpretation Centre, BK Hospital and Arya Samaj Unit Organized a one-day blood donation camp in association with This camp was started by cutting the lace from the lotus flowers by the honourable MLA Mrs. Seema Trikha. Lion Shri Anil Arora ji was also present in this program as guest of honour. In this blood donation camp, Surya Club patron Lion I D Arora Ji, President Lion Subhash Nayak Ji, Secretary and District Chair Person Lion RP Hans Ji, Treasure Lion R A Singla Ji and Project Chairman Lion Dilip Luthra Ji were present. In the program, Chief Guest Smt. Seema Trikha ji while praising DAV Centenary College said that this school has been organizing blood donation camps continuously for many years and through this holy donation, it is providing facilities to the people suffering from lack of blood in the society. Used to be. Dr. Savita Bhagat, Principal of DAV Centenary College, praising the students of the college for their active participation in this social work, congratulated them and motivated them to carry out the campaign of blood donation in future also. This blood donation camp was organized under the guidance of Dr. Vijaywanti, in-charge of the Girls' Wing of YRC and the coordinator of the program. Dr. Neeraj Singh, Incharge of YRC Boys Wing, Dr. Jitendra Dhull and Ms. Kavita Sharma, Incharge of Boys & Girls Wing of NSS, NCC Boys & Girls Wing Incharge Smt. Sunita Dudeja and Shri Ansari ji along with all departments in smooth conduct of the camp. The Deans and Heads of Departments cooperated. More than 100 students registered in this blood donation camp and 80 units of blood were collected. Students who donated blood were presented with fruits and juices by the college administration and a certificate was also given to the blood donor in appreciation of his work.