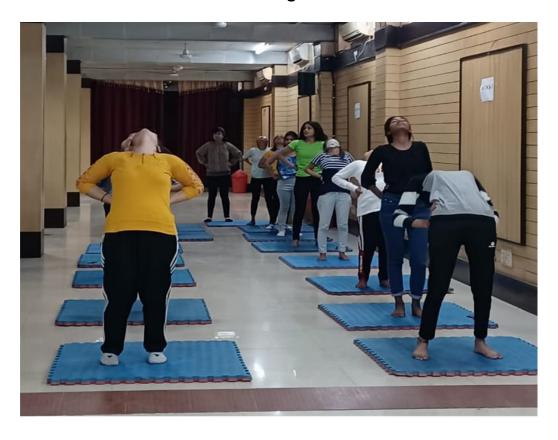

The second day of the camp started with spiritual yoga. In this session the volunteers of Yog Samiti spread awareness about Yoga and the need of Yoga for healthy lifestyle. This session included warm up, stretching exercises, vajrasana etc. This was followed by a talent hunt program in which volunteers participated and various activities like song, dance, poetry, speech were performed by them. After that an extension lecture on consumer awareness was delivered by Dr. Nisha Singh, Assistant Professor of BBA. She made the volunteers aware about consumer rights and if a consumer is cheated, how to deal with it legally. After this Volunteers had visited NAB and volunteers distributed refreshments to the blind students. Also the volunteer talked to them, how they live their livelihood and also get detailed information about their training and courses. They inspired volunteers how to live happily in difficult circumstances.

# **Yoga Sessions**