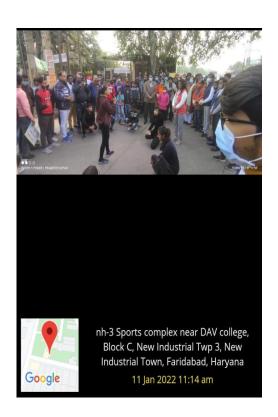

## Rally on Swachh Bharat Abhiyan

4<sup>th</sup> Dec,2021

The professors of DAV Centenary College and students of Youth Red Cross, National Service Scheme, and National Cadet Corps performed N.V. took out a cleanliness rally at H 3 No., In.IT, area and tried to caution the people of the area towards making a clean Faridabad. This rally was taken out under the aegis of MCF Commissioner, Faridabad and Principal of the college Dr. Savita Bhagat ji flagged off the program and inaugurated this rally from the college gate and reminded all the present students the importance of solid waste management. And also told that it is very important to collect solid waste or all kinds of waste material in a planned manner at the source level itself. All of us can get rid of this problem only with the participation of citizens. DSW Dr. Narendra Kumar of the college was also present in this program. contribution of Dr. Neeraj Singh, Program Officer of National Service Scheme, Dr. Jitendra Dhull and Kavita Sharma, Captain Sunita Dudeja from National Cadet Corps and Estate Officer of the college Mr. Ashok Mangla ji mainly in organizing the rally. Stayed. Professors A.Pro Neeraj Malik, and A.Pro Sarika also participated in the rally.

### Faridabad Hindustan ab tak/Dinesh Bhardwaj :

डी.ए.वी शताब्दी महाविद्यालय के प्राध्यापकों एवं यूथ रेड क्रॉस, राष्ट्रीय सेवा योजना, तथा राष्ट्रीय कैडेट कोर के छात्र छात्राओं ने दिनांक 4 दिसंबर को एन. एच तीन नंबर, इन.आई टी, क्षेत्र में एक स्वच्छता रैली निकाली और क्षेत्र के लोगों को एक स्वच्छ फरीदाबाद बनाने की दिशा में आगाह करने का प्रयास किया। यह रैली एम सी एफ कमिश्रर फरीदाबाद के तत्वाधान से निकाली गयी और कॉलज की प्राचार्या डॉ सविता भगत जी ने इस कार्यक्रम को हरी झंडी दिखा कर कॉलेज गेट से इस रैली का शुभारंभ किया और सभी उपस्थित छात्र – छात्राओं को ठोस कचरा प्रबंधन की अहमियत याद दिलाई और साथ ही यह भी बताया कि ठोस कचरा या सभी तरह के अवशिष्ट पदार्थ को स्त्रोत के स्तर पर ही सुनियोजित तरीके से इकट्ठा करना बहुत ज़रूरी है। नागरिकों की भागीदारी से ही हम सभी इस समस्या से निजात पा सकते हैं। महाविद्यालय के डी.एस डब्लू डॉ नरेंद्र कुमार भी इस कार्यक्रम में उपस्थित रहे। रैली के आयोजन में मुख्य तौर पर महाविद्यालय यूथ रेड क्रॉस यूनिट के इंचार्ज डॉ नीरज सिंह, राष्ट्रीय सेवा योजना के प्रोग्राम अफसर डॉ जितेंद्र ढूल एवं कविता शर्मा, राष्ट्रीय कैडेट कोर से कैप्टेन सुनीता इडेजा तथा महाविद्यालय के एस्टेट अफसर श्री अशोक मंगला जी का विशेष योगदान रहा। रैली में प्राध्यापकों में अ.प्रो नीरज मलिक, तथा अ.प्रो सारिका भी शामिल रहे।