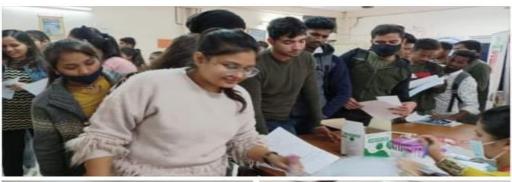

### **Thalassemia Camp**

16th Dec,2021

Made a world record by doing five hundred thalassemia carrier tests in one day at Centenary College., DAV Youth Red Cross Unit of Shatabdi Mahavidyalaya, Faridabad and NSS.The unit GIFT(Globally Integrated Foundation for Thalassemia), Thalassemia India and I.R.C.S. (Indian Red Cross Society) organized Thalassemia Career Test Camp. The students and staff of the college participated with full enthusiasm in getting the test done and a world record was made by conducting five hundred thalassemia career tests in a day. Before organizing this camp, GIFT. An awareness seminar was also organized by the college in which the students were made aware of the importance of this test in life. The result of that awareness seminar came out in the form of a world record THALASSEMIA AWARENESS SCREENING CAMP, Mrs Shikha Gupta, Co-ordinator, Thalassemia India and I.R.C.S., College Principal Dr. Savita Bhagat, Youth Red Cross Unit (Girls) Counselor Dr. Vijaywanti, Youth Red Cross Unit (Boys) Counselor Dr. Neeraj Singh, N.S.S. (Boys). Dr. Jitendra Dhull, N.S.S.(Girls) P. O. Kavita Sharma, Neeraj Malik, Anand Singh and Virendra Singh from the Department of Journalism were present.

डी.ए.वी. शताब्दी महाविद्यालय में एक दिन में पांच सौ थैलेसीमिया कैरियर टेस्ट कर बनाया विश्व कीर्तिमान |

डी.ए.वी. शताब्दी महाविद्यालय,फरीदाबाद के यूथ रेड क्रॉस युनिट व एन. एस. एस. यूनिट ने जी.आई. एफ. टी.(ग्लोबली इंटीग्रेटेड फाउंडेशन फॉर थैलेसीमिया), थैलेसीमिया इंडिया व आई. आर. सी. एस.(इंडियन रेड क्रॉस सोसाइटी) के सहयोग से थैलेसीमिया कैरियर टेस्ट कैंप का आयोजन करवाया | महाविद्यालय के छात्रों व कर्मचारियों ने टेस्ट करवाने में पूर्ण उत्साह के साथ भाग लिया और एक दिन में पांच सौ थैलेसीमिया कैरियर टेस्ट करके विश्व कीर्तिमान बनाया गया | इस कैंप के आयोजन से पूर्व में जी.आई. एफ. टी. द्वारा महाविद्यालय में एक जागरूकता सेमिनार का आयोजन भी करवाया गया था जिसमें छात्रों को इस टेस्ट की जीवन में महत्वपूर्णता से अवगत करवाया गया था । उस जागरूकता सेमिनार का परिणाम विश्व कीर्तिमान के रूप में सामने आया कैंप में मदन चावला, संस्थापक व अध्यक्ष, जी.आई.एफ.टी., मिसेज शिखा गुप्ता, को-ऑर्डिनेटर ,थैलेसीमिया इंडिया व आई. आर. सी. एस., महाविद्यालय प्रधानाचार्या डॉ. सविता भगत, यूथ रेड क्रॉस यूनिट(गर्ल्स) काउंसलर डॉ. विजयवंती, यूथ रेड क्रॉस यूनिट(बॉयज) काउंसलर डॉ. नीरज सिंह, एन. एस. एस.(बॉयज) पी. ओ. डॉ. जीतेन्द्र ढुल, एन. एस. एस.(गर्ल्स) पी. ओ. कविता शर्मा , नीरज मलिक, आनंद सिंह व पत्रकारिता विभाग से वीरेंद्र सिंह मौजुद रहे।