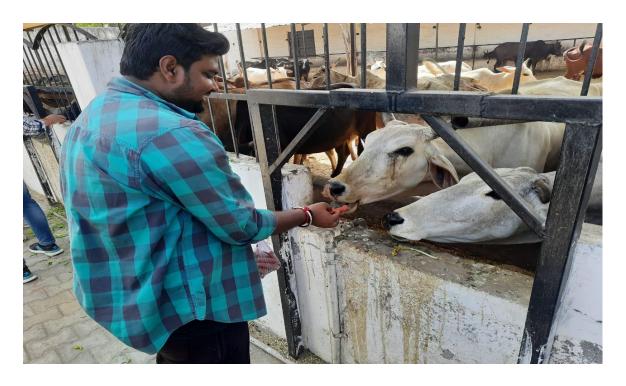

Third day of NSS camp started with Yoga at DAV Centenary College. It helps NSS volunteers to make themselves physically and mentally fit and also enhances our ability to work more efficiently. Dr Jitendra Dhull also inspired the students in this yoga camp. After this, NSS volunteer visited Gaushala. Volunteers fed the cows. Volunteers talked to the management committee and workers in the cowshed and asked them about their problems. After