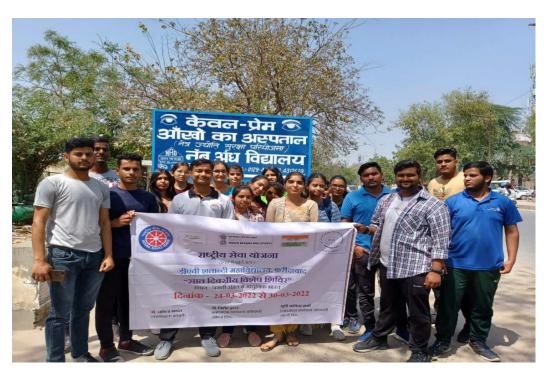

# Seven Days Special NSS Camp (24<sup>th</sup> March, 2022 -30<sup>th</sup> March, 2022)

Seven-days special camp of National Service Scheme was inaugurated at Centenary College, Faridabad. The program was conducted by Dr. Jitendra Dhull, PO (Boys Wing) and Miss Kavita Sharma, PO (Girls Wing). Officating Principal Dr. Savita Bhagat was the chief guest on this occasion. The program started with the lighting of the lamp. NSS Girls Wing Head Kajal explained the purpose of NSS. Sakshi recited a patriotic poem. In this episode, the volunteers actively participated in the dance. After this, Dr. Jitendra Dhull described N.S.S. activities briefly. NSS Volunteers took out an anti-plastic awareness rally, in which they made people aware about the ill-effects of plastic. Officiating Principal Dr. Savita Bhagat shared her thoughts on the topic of Cashless and Modern India and motivated the students for social work.