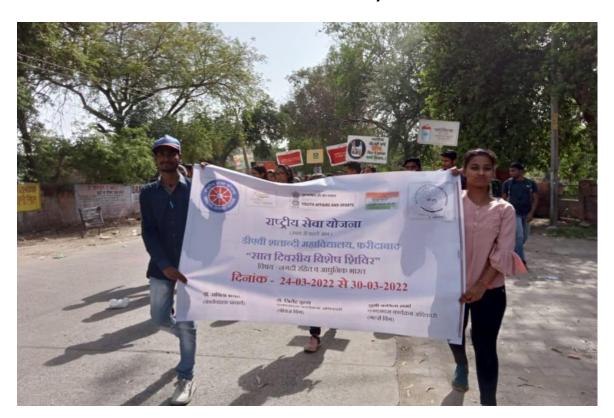

# Seven Days Special NSS Camp (24<sup>th</sup> March, 2022 -30<sup>th</sup> March, 2022)

Seven-days special camp of National Service Scheme was inaugurated at Centenary College, Faridabad. The program was conducted by Dr. Jitendra Dhull, PO (Boys Wing) and Miss Kavita Sharma, PO (Girls Wing). Officating Principal Dr. Savita Bhagat was the chief guest on this occasion. The program started with the lighting of the lamp. NSS Girls Wing Head Kajal explained the purpose of NSS. Sakshi recited a patriotic poem. In this episode, the volunteers actively participated in the dance. After this, Dr. Jitendra Dhull described N.S.S. activities briefly. NSS Volunteers took out an anti-plastic awareness rally, in which they made people aware about the ill-effects of plastic. Officiating Principal Dr. Savita Bhagat shared her thoughts on the topic of Cashless and Modern India and motivated the students for social work.

# "सात दिवसीय विशेष शिविर"

विषय : नगदी रहित व आधुनिक भारत

दिनांक - 24-03-2022 से 30-03-2022

डॉ. सविता भगत (कार्यवाहक प्राचार्य) डॉ. जितेंद्र ढुटल एनएसएस कार्यक्रम अधिकारी (बॉयज विंग) सूशी कविता शर्मा एनएसएस कार्यक्रम अधिकारी (मर्ट्स विंग)