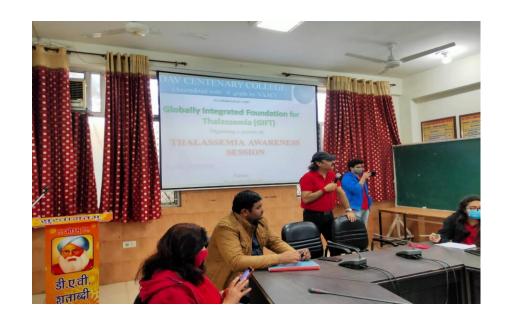

## **Thalassemia Awareness Camp**

14<sup>th</sup> Dec, 2021

Thalassemia awareness camp was organised on 14<sup>th</sup> Dec at DAV Centenary College under the guidance of G.I.F.T. (Globally Integrated Foundation for Thalassemia. This seminar is associated with I.R.C.S (Indian Red Cross Society) and N.S.S. (National Service Scheme). Madan Chawal the president of G.I.F.T. motivates the student for screening test of Thalassemia and tells about the minor/carrier thalassemia patients and its worst effect. He and his team also share his view how to patiently deal with thalassemia patient and importance of blood for them. Our honourable principal Savita Bhagat also motivates students to participate in screening test.

### **Thalassemia Camp**

16th Dec,2021

Made a world record by doing five hundred thalassemia carrier tests in one day at Centenary College., DAV Youth Red Cross Unit of Shatabdi Mahavidyalaya, Faridabad and NSS.The unit GIFT(Globally Integrated Foundation for Thalassemia), Thalassemia India and I.R.C.S. (Indian Red Cross Society) organized Thalassemia Career Test Camp. The students and staff of the college participated with full enthusiasm in getting the test done and a world record was made by conducting five hundred thalassemia career tests in a day. Before organizing this camp, GIFT. An awareness seminar was also organized by the college in which the students were made aware of the importance of this test in life. The result of that awareness seminar came out in the form of a world record THALASSEMIA AWARENESS SCREENING CAMP, Mrs Shikha Gupta, Co-ordinator, Thalassemia India and I.R.C.S., College Principal Dr. Savita Bhagat, Youth Red Cross Unit (Girls) Counselor Dr. Vijaywanti, Youth Red Cross Unit (Boys) Counselor Dr. Neeraj Singh, N.S.S. (Boys). Dr. Jitendra Dhull, N.S.S.(Girls) P. O. Kavita Sharma, Neeraj Malik, Anand Singh and Virendra Singh from the Department of Journalism were present.