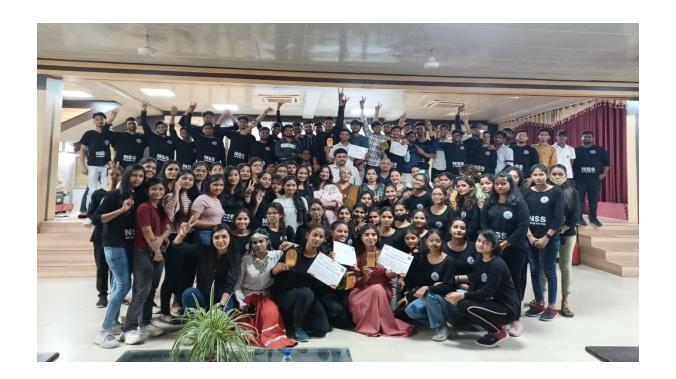

# Seven Days Special NSS Camp (24<sup>th</sup> March, 2022 -30<sup>th</sup> March, 2022)

Seven-days special camp of National Service Scheme was inaugurated at Centenary College, Faridabad. The program was conducted by Dr. Jitendra Dhull, PO (Boys Wing) and Miss Kavita Sharma, PO (Girls Wing). Officating Principal Dr. Savita Bhagat was the chief guest on this occasion. The program started with the lighting of the lamp. NSS Girls Wing Head Kajal explained the purpose of NSS. Sakshi recited a patriotic poem. In this episode, the volunteers actively participated in the dance. After this, Dr. Jitendra Dhull described N.S.S. activities briefly. NSS Volunteers took out an anti-plastic awareness rally, in which they made people aware about the ill-effects of plastic. Officiating Principal Dr. Savita Bhagat shared her thoughts on the topic of Cashless and Modern India and motivated the students for social work.

The special camp of NSS ended at DAV centenary College . On this occasion, Officiating Principal Dr. Savita Bhagat has inspired the volunteers to fulfilled the purpose of serving the society and every education learned in this camp should be taken in every aspect of life. On the occasion of the closing day, Dr. Sunidhi, Principal of Government Women's College, Faridabad was the Chief guest. She greatly appreciated the work of the volunteers and inspired the volunteers by telling many examples of a life full of humanity. The program started with classical dance. After that many street plays were presented by the volunteers with the aim of removing many social evils like road safety, side effects of drugs.