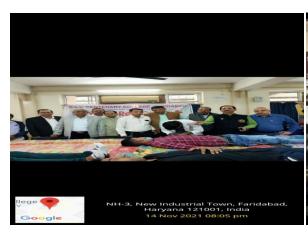

# Seminar for Conducting Solid Waste survey 28<sup>th</sup> April, 2022

A seminar held by the Municipal Corporation of Faridabad for Conducting Solid Waste assessment survey in areas adjoining the DAV Centenary College. A team of NSS volunteers went to the office of additional office of Municipal Commission of Faridabad. There volunteers came to know about the worse effects of solid waste not only today but also on our future generations. There MCF officers said that we should need to clean our environment. By Recycling, you can change Tomorrow, Today! And any volunteer who willing to support MCF may apply. The employees of MCF shall support the volunteer both in conducting the field work and also in compiling the data to the office. Volunteers aware about the importance of recycling and reuse.