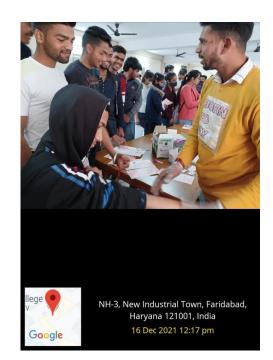

## **Thalassemia Awareness Camp**

14<sup>th</sup> Dec, 2021

Thalassemia awareness camp was organised on 14<sup>th</sup> Dec at DAV Centenary College under the guidance of G.I.F.T. (Globally Integrated Foundation for Thalassemia. This seminar is associated with I.R.C.S (Indian Red Cross Society) and N.S.S. (National Service Scheme). Madan Chawal the president of G.I.F.T. motivates the student for screening test of Thalassemia and tells about the minor/carrier thalassemia patients and its worst effect. He and his team also share his view how to patiently deal with thalassemia patient and importance of blood for them. Our honourable principal Savita Bhagat also motivates students to participate in screening test.

### **Thalassemia Camp**

16th Dec,2021

Made a world record by doing five hundred thalassemia carrier tests in one day at Centenary College., DAV Youth Red Cross Unit of Shatabdi Mahavidyalaya, Faridabad and NSS.The unit GIFT(Globally Integrated Foundation for Thalassemia), Thalassemia India and I.R.C.S. (Indian Red Cross Society) organized Thalassemia Career Test Camp. The students and staff of the college participated with full enthusiasm in getting the test done and a world record was made by conducting five hundred thalassemia career tests in a day. Before organizing this camp, GIFT. An awareness seminar was also organized by the college in which the students were made aware of the importance of this test in life. The result of that awareness seminar came out in the form of a world record THALASSEMIA AWARENESS SCREENING CAMP, Mrs Shikha Gupta, Co-ordinator, Thalassemia India and I.R.C.S., College Principal Dr. Savita Bhagat, Youth Red Cross Unit (Girls) Counselor Dr. Vijaywanti, Youth Red Cross Unit (Boys) Counselor Dr. Neeraj Singh, N.S.S. (Boys). Dr. Jitendra Dhull, N.S.S.(Girls) P. O. Kavita Sharma, Neeraj Malik, Anand Singh and Virendra Singh from the Department of Journalism were present.