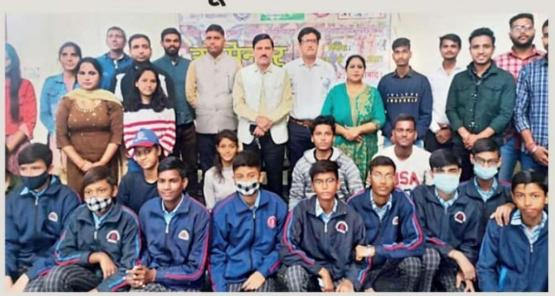

# Seven Days Special NSS Camp (24<sup>th</sup> March, 2022 -30<sup>th</sup> March, 2022)

Seven-days special camp of National Service Scheme was inaugurated at Centenary College, Faridabad. The program was conducted by Dr. Jitendra Dhull, PO (Boys Wing) and Miss Kavita Sharma, PO (Girls Wing). Officating Principal Dr. Savita Bhagat was the chief guest on this occasion. The program started with the lighting of the lamp. NSS Girls Wing Head Kajal explained the purpose of NSS. Sakshi recited a patriotic poem. In this episode, the volunteers actively participated in the dance. After this, Dr. Jitendra Dhull described N.S.S. activities briefly. NSS Volunteers took out an anti-plastic awareness rally, in which they made people aware about the ill-effects of plastic. Officiating Principal Dr. Savita Bhagat shared her thoughts on the topic of Cashless and Modern India and motivated the students for social work.