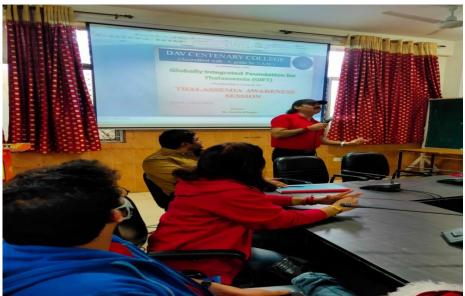

## **Thalassemia Awareness Camp**

14<sup>th</sup> Dec, 2021

Thalassemia awareness camp was organised on 14<sup>th</sup> Dec at DAV Centenary College under the guidance of G.I.F.T. (Globally Integrated Foundation for Thalassemia. This seminar is associated with I.R.C.S (Indian Red Cross Society) and N.S.S. (National Service Scheme). Madan Chawal the president of G.I.F.T. motivates the student for screening test of Thalassemia and tells about the minor/carrier thalassemia patients and its worst effect. He and his team also share his view how to patiently deal with thalassemia patient and importance of blood for them. Our honourable principal Savita Bhagat also motivates students to participate in screening test.

### **Thalassemia Camp**

16th Dec,2021

Made a world record by doing five hundred thalassemia carrier tests in one day at Centenary College., DAV Youth Red Cross Unit of Shatabdi Mahavidyalaya, Faridabad and NSS.The unit GIFT(Globally Integrated Foundation for Thalassemia), Thalassemia India and I.R.C.S. (Indian Red Cross Society) organized Thalassemia Career Test Camp. The students and staff of the college participated with full enthusiasm in getting the test done and a world record was made by conducting five hundred thalassemia career tests in a day. Before organizing this camp, GIFT. An awareness seminar was also organized by the college in which the students were made aware of the importance of this test in life. The result of that awareness seminar came out in the form of a world record THALASSEMIA AWARENESS SCREENING CAMP, Mrs Shikha Gupta, Co-ordinator, Thalassemia India and I.R.C.S., College Principal Dr. Savita Bhagat, Youth Red Cross Unit (Girls) Counselor Dr. Vijaywanti, Youth Red Cross Unit (Boys) Counselor Dr. Neeraj Singh, N.S.S. (Boys). Dr. Jitendra Dhull, N.S.S.(Girls) P. O. Kavita Sharma, Neeraj Malik, Anand Singh and Virendra Singh from the Department of Journalism were present.